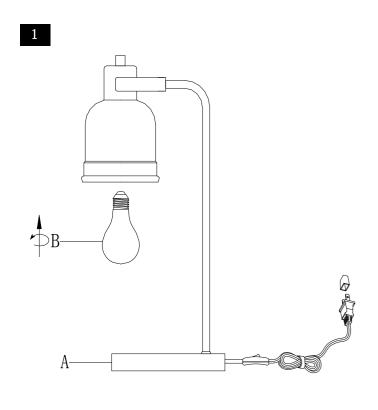

## **Part List and Hardware List**

| PIECE | DESCRIPTION | PICTURE | QUANTITY | PIECE | DESCRIPTION | PICTURE | QUANTITY |
|-------|-------------|---------|----------|-------|-------------|---------|----------|
| А     | Lamp body   |         | 1X       | В     | Bulb        |         | 1X       |

# PLEASE USE ON/OFF TYPE"A" BULB MAX 40-WATT OR CFL BULB MAX 13-WATT OR LED BULB MAX 9-WATT THERE IS LED 9-WATT BULB IN THE BOX

Step 1
Insert the bulb(B)into the socket

Step 2
Put the light on a level surface to check if everything is stable.