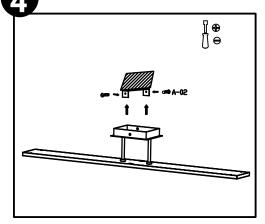

8 inches from any combustible material, to prevent the occurrence of fire hazard
- 2. Key parts of the heating will cause burns
- 3. Use a clean cloth or gloves when installing. Technical specification

Installation steps

---LED diver: 1 00-240 V ~ 60Hz, 40W, 0.4-0.3A

Light source: LED (0.156w\*256pcs leds)

Power: 40w

Maintenance:

Disconnect the power supply, clean the fixture and

accessories.

Inspect the drive inside and keep it dry

Regular connection

#### Accessories



### Cable Mount Installation



## Ceiling Mount Installation



## Ceiling Mount Installation



### Circuit diagram

### LED DE 40 W (0.156W x 256)



#### CARE INSIRUCTIONS

Dusting — Use a clean, dry cloth.

Cleaning — To protect the finish,
avoid any harsh abrasives or chemicals.

### Connecting the lights



#### Connecting the lights