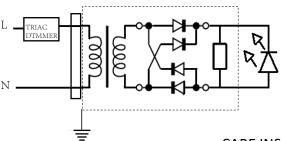

### Circuit diagram

#### CARE INSIRUCTIONS

Dusting — Use a clean, dry cloth.

Cleaning — To protect the finish,
avoid any harsh abrasives or chemicals.