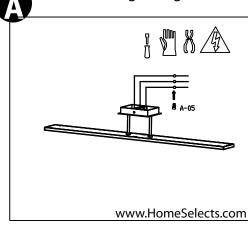

material, to prevent the occurrence of fire hazard
- 2. Key parts of the heating will cause burns
- 3. Use a clean cloth or gloves when installing. Technical specification

Installation steps

---LED diver: 1 00-240 V ~ 60Hz, 40W, 0.4-0.3A

Light source: LED (0.156w\*256pcs leds)

Power: 40w

Maintenance:

Disconnect the power supply, clean the fixture and

accessories.

Inspect the drive inside and keep it dry

Regular connection

#### Accessories



### Cable Mount Installation



## Ceiling Mount Installation



## Ceiling Mount Installation



### Circuit diagram

### LED DE 40 W (0.156W x 256)



#### CARE INSIRUCTIONS

Dusting — Use a clean, dry cloth.

Cleaning — To protect the finish,
avoid any harsh abrasives or chemicals.

### Connecting the lights



#### Connecting the lights