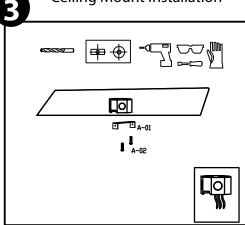

# **Model 6649 - LED Shop Light**



- 1. The lamp should be installed in a minimum distance of 18 inches from any combustible material, to prevent the occurrence of fire hazard
- 2. Key parts of the heating will cause burns
- 3. Use a clean cloth or gloves when installing. Technical specification

Installation steps

---LED diver: 1 00-240 V ~ 60Hz, 40W, 0.4-0.3A

Light source: LED (0.156w\*256pcs leds)

Power: 40w

Maintenance:

Disconnect the power supply, clean the fixture and

accessories.

Inspect the drive inside and keep it dry

Regular connection

#### Accessories



### Cable Mount Installation



## Ceiling Mount Installation



## Ceiling Mount Installation



### Circuit diagram

### LED DE 40 W (0.156W x 256)



#### CARE INSIRUCTIONS

Dusting — Use a clean, dry cloth.

Cleaning — To protect the finish,
avoid any harsh abrasives or chemicals.

### Connecting the lights



#### Connecting the lights