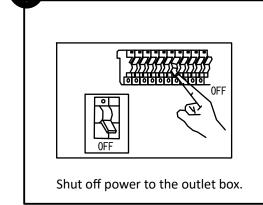

# **Model 6649 - LED Shop Light**



- 1. The lamp should be installed in a minimum distance of 18 inches from any combustible material, to prevent the occurrence of fire hazard
- 2. Key parts of the heating will cause burns
- 3. Use a clean cloth or gloves when installing. Technical specification

Installation steps

---LED diver: 1 00-240 V ~ 60Hz, 40W, 0.4-0.3A

Light source: LED (0.156w\*256pcs leds)

Power: 40w

Maintenance:

Disconnect the power supply, clean the fixture and

accessories.

Inspect the drive inside and keep it dry

Regular connection

#### Accessories



### Cable Mount Installation



## Ceiling Mount Installation



## Ceiling Mount Installation



### Circuit diagram

### LED DE 40 W (0.156W x 256)



#### CARE INSIRUCTIONS

Dusting — Use a clean, dry cloth.

Cleaning — To protect the finish,
avoid any harsh abrasives or chemicals.

### Connecting the lights



#### Connecting the lights