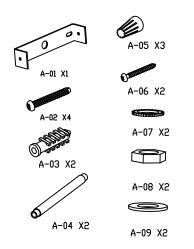

# **Model 6649 - LED Shop Light**



- 1. The lamp should be installed in a minimum distance of 18 inches from any combustible material, to prevent the occurrence of fire hazard
- 2. Key parts of the heating will cause burns
- 3. Use a clean cloth or gloves when installing. Technical specification

Installation steps

---LED diver: 1 00-240 V ~ 60Hz, 40W, 0.4-0.3A

Light source: LED (0.156w\*256pcs leds)

Power: 40w

Maintenance:

Disconnect the power supply, clean the fixture and

accessories.

Inspect the drive inside and keep it dry

Regular connection

#### Accessories



### Cable Mount Installation



## Ceiling Mount Installation



## Ceiling Mount Installation



### Circuit diagram

### LED DE 40 W (0.156W x 256)



#### CARE INSIRUCTIONS

Dusting — Use a clean, dry cloth.

Cleaning — To protect the finish,
avoid any harsh abrasives or chemicals.

### Connecting the lights



#### Connecting the lights