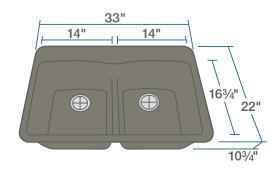

*R3-2007-UMBER**

Low Divide Double Bowl Sink Flange UPC: 841412141666

Standard Strainer UPC: 841412141673

### **FEATURES**

- · Topmount Installation
- 36" Minimum Cabinet Size
- 80% Quartz 20% Acrylic
- Heat Resistant up to 550°
- Anti-bacterial Surface
- Stain Resistant

- · Scratch Resistant
- Multiple Colors Available
- Cutout Template
- · Installation Hardware Included
- cUPC Certified
- Limited Lifetime Warranty

## **ACCESSORIES**





# **GRANITE QUARTZ**

Our granite quartz sinks are made with 80% Quartz and 20% Acrylic, with a non-porous finish that prevents the growth of bacteria. They are extremely scratch resistant, can withstand temperatures up to 550 Degrees, and are unaffected by household acids and cleaners. They are also completely stain resistant.

## **DIMENSIONS**



www.renesinks.com 872.241.0016 sales@renesinks.com