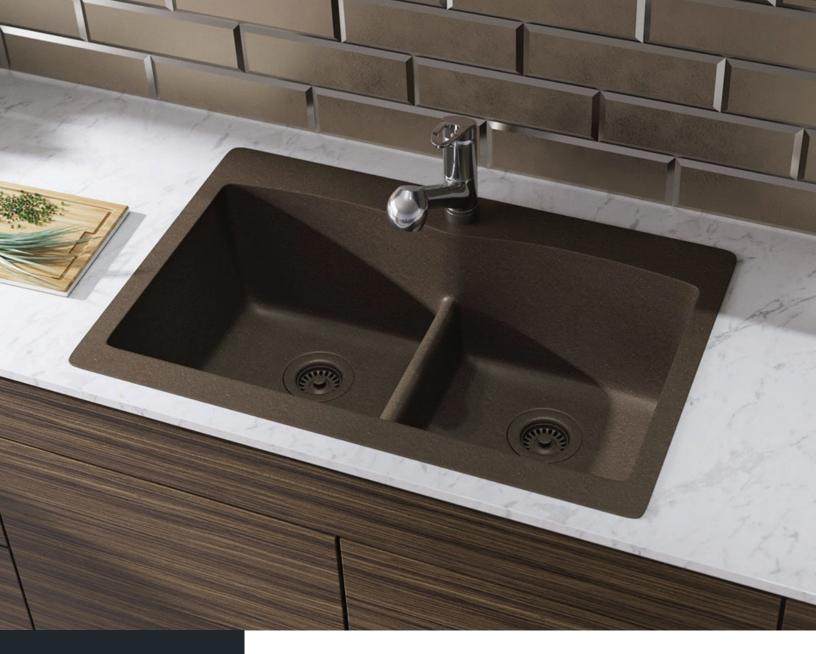

#### **R3-2007-UMBER**

Low Divide Double Bowl Sink Flange UPC: 841412141666

Standard Strainer UPC: 841412141673

### **FEATURES**

- · Topmount Installation
- 36" Minimum Cabinet Size
- 80% Quartz 20% Acrylic
- Heat Resistant up to 550°
- Anti-bacterial Surface
- Stain Resistant

- · Scratch Resistant
- Multiple Colors Available
- Cutout Template
- · Installation Hardware Included
- cUPC Certified
- Limited Lifetime Warranty

# **GRANITE QUARTZ**

Our granite quartz sinks are made with 80% Quartz and 20% Acrylic, with a non-porous finish that prevents the growth of bacteria. They are extremely scratch resistant, can withstand temperatures up to 550 Degrees, and are unaffected by household acids and cleaners. They are also completely stain resistant.