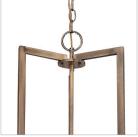

## LARGE DRUM

Hampton is a modern transitional design, offering the ultimate in urban sophistication. The minimal, rectangular frame, paired with a decorative acrylic etched bottom lens, is softened by a contemporary offwhite linen drum shade.