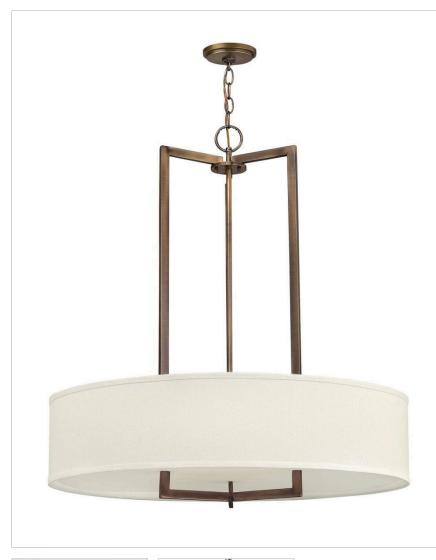

## **HAMPTON**

## 3206BR

## LARGE DRUM

Hampton is a modern transitional design, offering the ultimate in urban sophistication. The minimal, rectangular frame, paired with a decorative acrylic etched bottom lens, is softened by a contemporary offwhite linen drum shade.

| DETAILS       |                          |
|---------------|--------------------------|
| FINISH:       | Brushed Bronze           |
| MATERIAL:     | Metal                    |
| SHADE:        | Off-White Linen Hardback |
| SLOPE DEGREE: | 90                       |