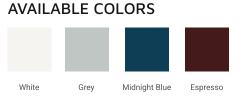

# ARIEL

# A066D



# BASE CABINET DIMENSIONS

66" W x 21.5" D x 34.5" H

## FEATURES

- Solid wood frame & plywood panels
- Dovetail drawers and joints
- Soft closing doors & drawers

#### HARDWARE FINISHES



Brushed Nickel Satin Brass

Matte Black Polished Chrome





#### PLAN VIEW







# FRONT VIEW

#### OVERALL DIMENSIONS

67" W x 22" D x 1.5" H

## COUNTERTOP OPTIONS





Carrara Marble CW-067D-REC-CT

White Quartz WQ-067D-REC-CT

## FEATURES

- Solid countertop with mitered edges & seams
- Undermount white rectangular sink
- Pre-drilled for 8" widespread faucet

#### INCLUDED

- Countertop
- Matching Backsplash
- Rectangle Sinks

#### COUNTERTOP PLAN VIEW

#### EDGE SIDE VIEW