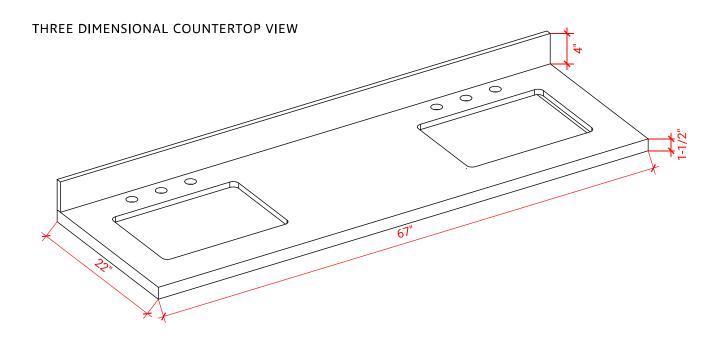

# ARIEL

# A066D



# BASE CABINET DIMENSIONS

66" W x 21.5" D x 34.5" H

## FEATURES

- Solid wood frame & plywood panels
- Dovetail drawers and joints
- Soft closing doors & drawers

#### HARDWARE FINISHES



Brushed Nickel Satin Brass

Matte Black Polished Chrome





#### PLAN VIEW







# FRONT VIEW

#### OVERALL DIMENSIONS

67" W x 22" D x 1.5" H

## COUNTERTOP OPTIONS





Carrara Marble CW-067D-REC-CT

White Quartz WQ-067D-REC-CT

## FEATURES

- Solid countertop with mitered edges & seams
- Undermount white rectangular sink
- Pre-drilled for 8" widespread faucet

#### INCLUDED

- Countertop
- Matching Backsplash
- Rectangle Sinks

#### COUNTERTOP PLAN VIEW

#### EDGE SIDE VIEW