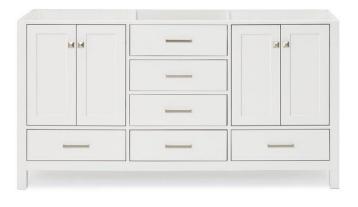

# ARIEL

# A066D

# BASE CABINET DIMENSIONS

66" W x 21.5" D x 34.5" H

## FEATURES

- Solid wood frame & plywood panels
- Dovetail drawers and joints
- Soft closing doors & drawers