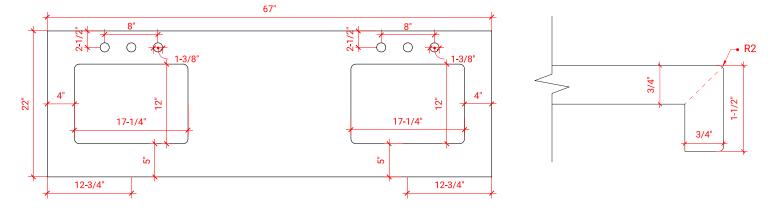

#### PLAN VIEW

# FRONT VIEW

#### OVERALL DIMENSIONS

67" W x 22" D x 1.5" H

#### EDGE SIDE VIEW