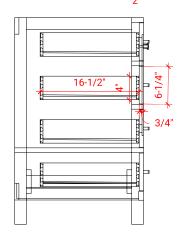

# ARIEL

# A066D



# BASE CABINET DIMENSIONS

66" W x 21.5" D x 34.5" H

## FEATURES

- Solid wood frame & plywood panels
- Dovetail drawers and joints
- Soft closing doors & drawers

#### HARDWARE FINISHES



Brushed Nickel Satin Brass

Matte Black Polished Chrome





#### PLAN VIEW







# FRONT VIEW

#### OVERALL DIMENSIONS

67" W x 22" D x 1.5" H

## COUNTERTOP OPTIONS





Carrara Marble CW-067D-REC-CT

White Quartz WQ-067D-REC-CT

## FEATURES

- Solid countertop with mitered edges & seams
- Undermount white rectangular sink
- Pre-drilled for 8" widespread faucet

#### INCLUDED

- Countertop
- Matching Backsplash
- Rectangle Sinks

#### COUNTERTOP PLAN VIEW

#### EDGE SIDE VIEW