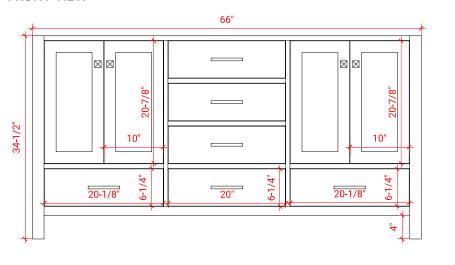

# ARIEL

# A066D



# BASE CABINET DIMENSIONS

66" W x 21.5" D x 34.5" H

## FEATURES

- Solid wood frame & plywood panels
- Dovetail drawers and joints
- Soft closing doors & drawers

#### HARDWARE FINISHES



Brushed Nickel Satin Brass

Matte Black Polished Chrome





#### PLAN VIEW







# FRONT VIEW

#### OVERALL DIMENSIONS

67" W x 22" D x 1.5" H

## COUNTERTOP OPTIONS





Carrara Marble CW-067D-REC-CT

White Quartz WQ-067D-REC-CT

## FEATURES

- Solid countertop with mitered edges & seams
- Undermount white rectangular sink
- Pre-drilled for 8" widespread faucet

#### INCLUDED

- Countertop
- Matching Backsplash
- Rectangle Sinks

#### COUNTERTOP PLAN VIEW

#### EDGE SIDE VIEW