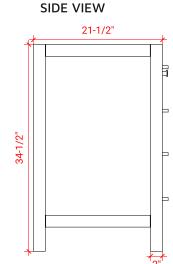

# ARIEL

# A066D



# BASE CABINET DIMENSIONS

66" W x 21.5" D x 34.5" H

## FEATURES

- Solid wood frame & plywood panels
- Dovetail drawers and joints
- Soft closing doors & drawers

#### HARDWARE FINISHES



Brushed Nickel Satin Brass

Matte Black Polished Chrome





#### PLAN VIEW







# FRONT VIEW

#### OVERALL DIMENSIONS

67" W x 22" D x 1.5" H

## COUNTERTOP OPTIONS





Carrara Marble CW-067D-REC-CT

White Quartz WQ-067D-REC-CT

## FEATURES

- Solid countertop with mitered edges & seams
- Undermount white rectangular sink
- Pre-drilled for 8" widespread faucet

#### INCLUDED

- Countertop
- Matching Backsplash
- Rectangle Sinks

#### COUNTERTOP PLAN VIEW

#### EDGE SIDE VIEW