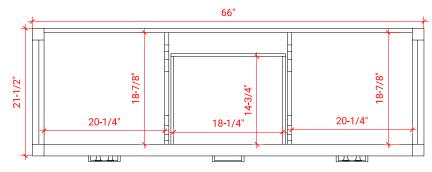

# ARIEL

# A066D



# BASE CABINET DIMENSIONS

66" W x 21.5" D x 34.5" H

## FEATURES

- Solid wood frame & plywood panels
- Dovetail drawers and joints
- Soft closing doors & drawers

#### HARDWARE FINISHES



Brushed Nickel Satin Brass

Matte Black Polished Chrome





#### PLAN VIEW







# FRONT VIEW

#### OVERALL DIMENSIONS

67" W x 22" D x 1.5" H

## COUNTERTOP OPTIONS





Carrara Marble CW-067D-REC-CT

White Quartz WQ-067D-REC-CT

## FEATURES

- Solid countertop with mitered edges & seams
- Undermount white rectangular sink
- Pre-drilled for 8" widespread faucet

#### INCLUDED

- Countertop
- Matching Backsplash
- Rectangle Sinks

#### COUNTERTOP PLAN VIEW

#### EDGE SIDE VIEW