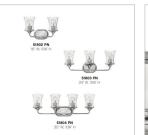

## 51804PN

FOUR LIGHT VANITY

Thistledown is an updated traditional design with smooth, flowing lines and a practical elegance that adds sophistication to any space.

| DETAILS   |                 |
|-----------|-----------------|
| FINISH:   | Polished Nickel |
| MATERIAL: | Steel           |
| GLASS:    | Clear Seedy     |

| DIMENSIONS     | 7         |
|----------------|-----------|
| WIDTH:         | 30"       |
| HEIGHT:        | 10.3"     |
| WEIGHT:        | 7.7lb     |
| BACK PLATE:    | 9"W X 5"H |
| EXTENSION:     | 6.3"      |
| TOP TO OUTLET: | 8"        |

| LIGHT SOURCE  |             |
|---------------|-------------|
| LIGHT SOURCE: | Socket      |
| WATTAGE:      | 4-100w Med. |
| VOLTAGE:      | 120v        |

| SHIPPING       |     |
|----------------|-----|
| CARTON LENGTH: | 32  |
| CARTON WIDTH:  | 9   |
| CARTON HEIGHT: | 14  |
| CARTON WEIGHT: | 9.3 |