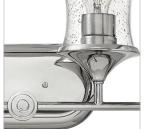

## 51804PN

FOUR LIGHT VANITY

Thistledown is an updated traditional design with smooth, flowing lines and a practical elegance that adds sophistication to any space.

| DETAILS   |                 |
|-----------|-----------------|
| FINISH:   | Polished Nickel |
| MATERIAL: | Steel           |
| GLASS:    | Clear Seedy     |

## PRODUCT DETAILS:

- Fixture can be mounted either up or down
- Suitable for use in damp locations as defined by NEC and CEC. Meets United States UL
- Underwriters Laboratories & CSA Canadian Standards Association Product Safety Standards
- Classic, elegant lines and timeless details enhance a traditional space
- Gleaming luxe polished nickel finish