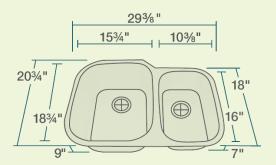

29 3/8" x 20 3/4" x 9" 18-Gauge Steel Certified High-Quality 304 Stainless Steel Brushed Satin Finish Offset Drain Thick Sound Dampener Rubber Pad Fully Insulated Cardboard Cutout Template Included Installation Hardware Included Limited Lifetime Warranty