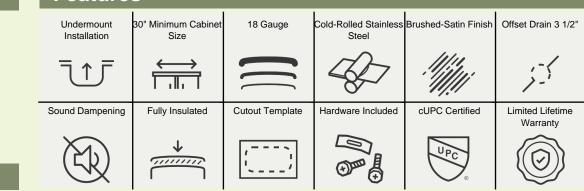

### Features

29 3/8" x 20 3/4" x 9" 18-Gauge Steel Certified High-Quality 304 Stainless Steel Brushed Satin Finish Offset Drain Thick Sound Dampener Rubber Pad Fully Insulated Cardboard Cutout Template Included Installation Hardware Included Limited Lifetime Warranty