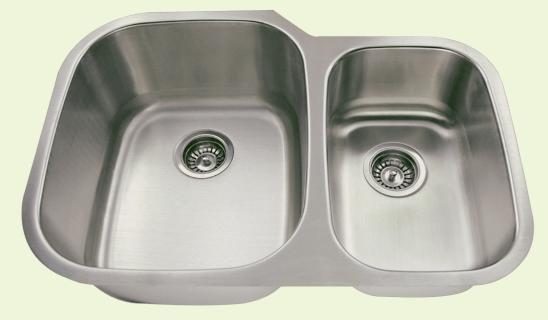

## **506L Kitchen Sink**

## **Stainless Steel**

Stainless Steel is the most popular choice for today's kitchens due to its clean look and durability. The beautiful brushed satin finish helps to hide small scratches that may occur over the lifetime of the sink. Our Stainless Steel sinks are made from high quality 14, 16, 18 or 20 gauge steel. Most models are made of one piece construction that ensures the sturdiest kitchen sink you will find. Our sinks are made from 300-series stainless steel and are guaranteed not to rust or stain. Each sink is fully insulated and has a sound dampening pad. Our stainless steel sinks are backed by a limited lifetime warranty.

29 3/8" x 20 3/4" x 9" 18-Gauge Steel Certified High-Quality 304 Stainless Steel Brushed Satin Finish Offset Drain Thick Sound Dampener Rubber Pad Fully Insulated Cardboard Cutout Template Included Installation Hardware Included Limited Lifetime Warranty