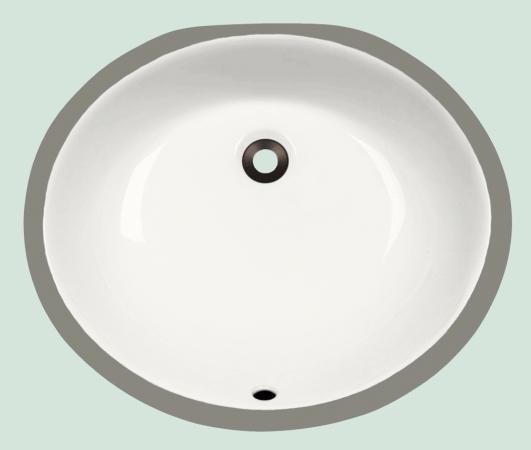

# **UPM-BISQUE Bathroom Sink**

## Porcelain

Our porcelain sinks are made of true vitreous china and are triple glazed to create the strongest sink you will find. All of our porcelain sinks are covered by a limited lifetime warranty. All undermount sinks come with a cardboard cutout template and mounting hardware.

### **Available Colors**

UPC: 817299011088

19" x 15 1/2" x 7 1/4"
Undermount Installation
21" Minimum Cabinet Size
True Vitreous China
Multiple Colors Available
Cardboard Cutout Template Included
Installation Hardware Included
cUPC Certified (Uniform Plumbing Code)
Limited Lifetime Warranty