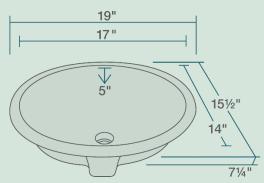

### **Available Colors**

UPC: 817299011088

19" x 15 1/2" x 7 1/4"
Undermount Installation
21" Minimum Cabinet Size
True Vitreous China
Multiple Colors Available
Cardboard Cutout Template Included
Installation Hardware Included
cUPC Certified (Uniform Plumbing Code)
Limited Lifetime Warranty