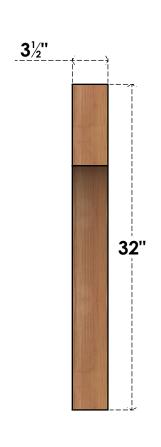

## BRC04X20X32WTL00SWR

3 1/2"W X 20"D X 32"H WESTLAKE SMOOTH BRACE, WESTERN RED CEDAR

## SIDE