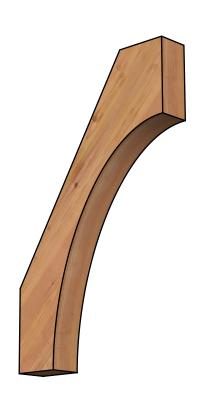

## BRC04X20X32WTL00SWR

3 1/2"W X 20"D X 32"H WESTLAKE SMOOTH BRACE, WESTERN RED CEDAR