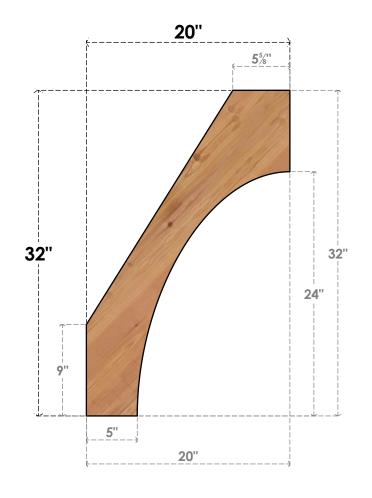

## BRC04X20X32WTL00SWR

3 1/2"W X 20"D X 32"H WESTLAKE SMOOTH BRACE, WESTERN RED CEDAR

## **FRONT**

**EKENA MILLWORK** 2300 WEST MAIN ST. CLARKSVILLE, TX 75426 TOLL FREE: 866-607-0453 WWW.EKENAMILLWORK.COM