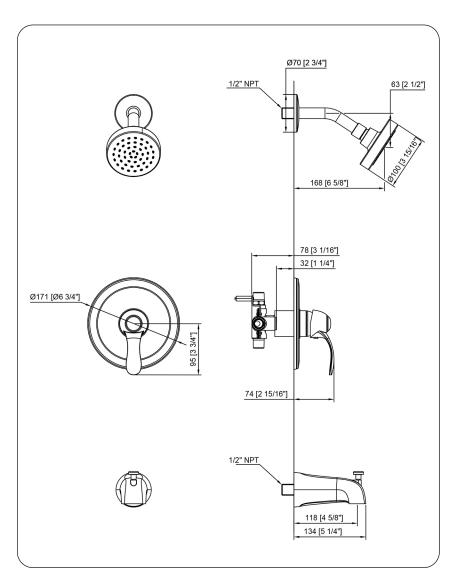

# TBS-18022CH-TS NIMBUS Tub and Shower Set - Chrome

| Requested By:      |  |
|--------------------|--|
| Specific Features: |  |

### STANDARD SPECIFICATIONS:

- 4" round traditional shower head
- High-grade soft rubber nozzles
- Easily wipe away any mineral build-up
- Solid brass base material
- Chrome finish
- Swivel adapter for perfect tilt/angle
- 2.5 GPM