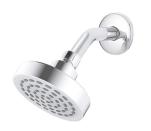

### STANDARD SPECIFICATIONS:

- 4" round traditional shower head
- High-grade soft rubber nozzles
- Easily wipe away any mineral build-up
- Solid brass base material
- Chrome finish
- Swivel adapter for perfect tilt/angle
- 2.5 GPM