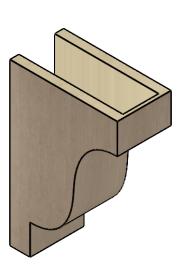

## ITEM NUMBER: CORU06X12X18NEWRCPR

6"W X 12"D X 18"H SERIES 2 CLASSIC NEWPORT ROUGH CEDAR TIMBERTHANE FAUX WOOD CORBEL, PRIMED

## **SIDE PROFILE**

**FRONT PROFILE** 

**ISOMETRIC** 

**EKENA MILLWORK** 2300 WEST MAIN ST. CLARKSVILLE, TX 75426 TOLL FREE: 866-607-0453 WWW.EKENAMILLWORK.COM

GENERATED DATE: 01/28/2023

- 1. INSTALLATION TO BE COMPLETED IN ACCORDANCE WITH MANUFACTURER'S SPECIFICATIONS.