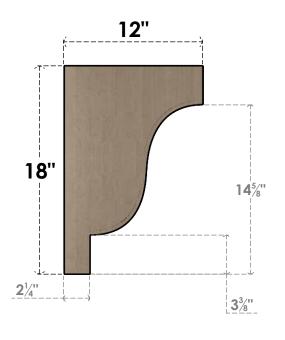

## ITEM NUMBER: CORU06X12X18NEWRCPR

6"W X 12"D X 18"H SERIES 2 CLASSIC NEWPORT ROUGH CEDAR TIMBERTHANE FAUX WOOD CORBEL, PRIMED

## **SIDE PROFILE**

**FRONT PROFILE** 

**ISOMETRIC** 

**EKENA MILLWORK** 2300 WEST MAIN ST. CLARKSVILLE, TX 75426 TOLL FREE: 866-607-0453 WWW.EKENAMILLWORK.COM

GENERATED DATE: 01/28/2023

- 1. INSTALLATION TO BE COMPLETED IN ACCORDANCE WITH MANUFACTURER'S SPECIFICATIONS.