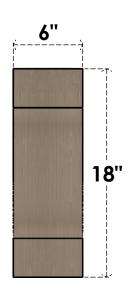

## ITEM NUMBER: CORU06X12X18NEWRCPR

6"W X 12"D X 18"H SERIES 2 CLASSIC NEWPORT ROUGH CEDAR TIMBERTHANE FAUX WOOD CORBEL, PRIMED

## **SIDE PROFILE**

**FRONT PROFILE** 

**ISOMETRIC** 

**EKENA MILLWORK** 2300 WEST MAIN ST. CLARKSVILLE, TX 75426 TOLL FREE: 866-607-0453 WWW.EKENAMILLWORK.COM

GENERATED DATE: 01/28/2023

- 1. INSTALLATION TO BE COMPLETED IN ACCORDANCE WITH MANUFACTURER'S SPECIFICATIONS.