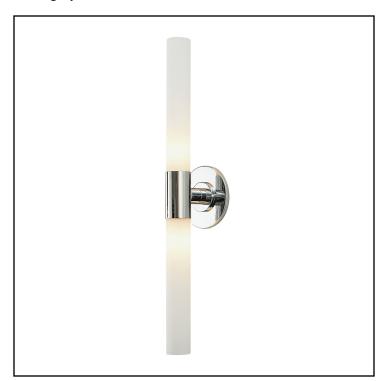

## **FEATURES**

Finish: Chrome

Shade/Glass: White Opal

Outdoor

#### **MATERIALS**

**Body: Metal, Glass** 

Shade/Glass: Shade/Glass: Glass

### SAFETY FEATURES

**UL/CSA** 

Category: Indoor Lighting

Item Number: **BV821-10-15** 

Collection: Long Cylinder

UPC Code: 060646053211

Description: Long Cylinder 2 Light Vanity In

**Chrome And White Opal Glass** 

Clean lines make a statement of taste and style. The opal white glass of the Long Cylinder is a perfect accompaniment to the chrome or satin nickel finishes. For indoor use only.

http://ftp.elklighting.com/internet/specsheets/bv821-10-15.pdf