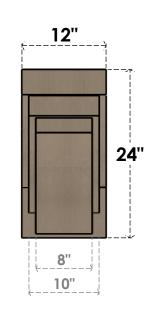

## FRONT PROFILE

#### ITEM NUMBER: CORU12X36X24ROCRCPR

12"W X 36"D X 24"H SERIES 3 CLASSIC ROCKFORD ROUGH CEDAR TIMBERTHANE FAUX WOOD CORBEL, PRIMED