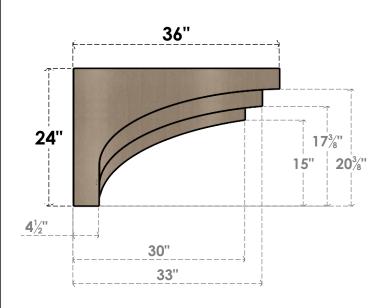

### **SIDE PROFILE**

#### ITEM NUMBER: CORU12X36X24ROCRCPR

12"W X 36"D X 24"H SERIES 3 CLASSIC ROCKFORD ROUGH CEDAR TIMBERTHANE FAUX WOOD CORBEL, PRIMED