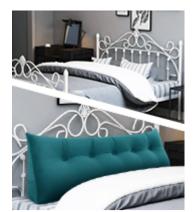

#### SUITABLE FOR VARIOUS BED TYPES

The wedge can be used for standard bed, daybed, platform bed, wood or steal framed headboard bed, bunk bed, dorm bed, murphy bed, etc. It can also be used as a soft headboard against the wall on the floor where you want to sit up and have a reclined lounging posture.

Platform bed

Wood bed

Steal frame bed

Daybed

Wood frame bed