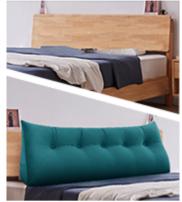

### Our Product (Side View)

The triangular shape design fulfills the triangular space between headboard and mattress The ergonomic front surface effectively supports our full back and relaxes our muscles Suitable for long time sitting Buttons keep the wedge shape stable

### Ordinary Pillow (Side View)

No fixed support point No support at the waist Unstable in external structure Deformed easily