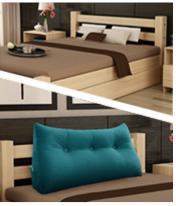

#### SUITABLE FOR VARIOUS BED TYPES

The wedge can be used for standard bed, daybed, platform bed, wood or steal framed headboard bed, bunk bed, dorm bed, murphy bed, etc. It can also be used as a soft headboard against the wall on the floor where you want to sit up and have a reclined lounging posture.

Platform bed

Wood bed

Steal frame bed

Daybed

Wood frame bed