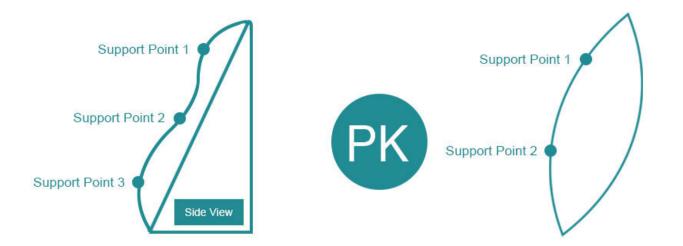

### Our Product (Side View)

The triangular shape design fulfills the triangular space between headboard and mattress The ergonomic front surface effectively supports our full back and relaxes our muscles Suitable for long time sitting Buttons keep the wedge shape stable

### Ordinary Pillow (Side View)

No fixed support point No support at the waist Unstable in external structure Deformed easily