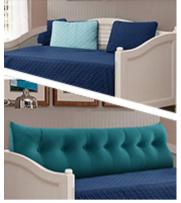

#### SUITABLE FOR VARIOUS BED TYPES

The wedge can be used for standard bed, daybed, platform bed, wood or steal framed headboard bed, bunk bed, dorm bed, murphy bed, etc. It can also be used as a soft headboard against the wall on the floor where you want to sit up and have a reclined lounging posture.

Platform bed

Wood bed

Steal frame bed

Daybed

Wood frame bed