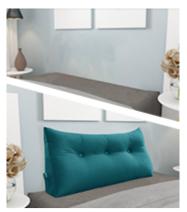

### Our Product (Side View)

The triangular shape design fulfills the triangular space between headboard and mattress The ergonomic front surface effectively supports our full back and relaxes our muscles Suitable for long time sitting Buttons keep the wedge shape stable

### Ordinary Pillow (Side View)

No fixed support point No support at the waist Unstable in external structure Deformed easily