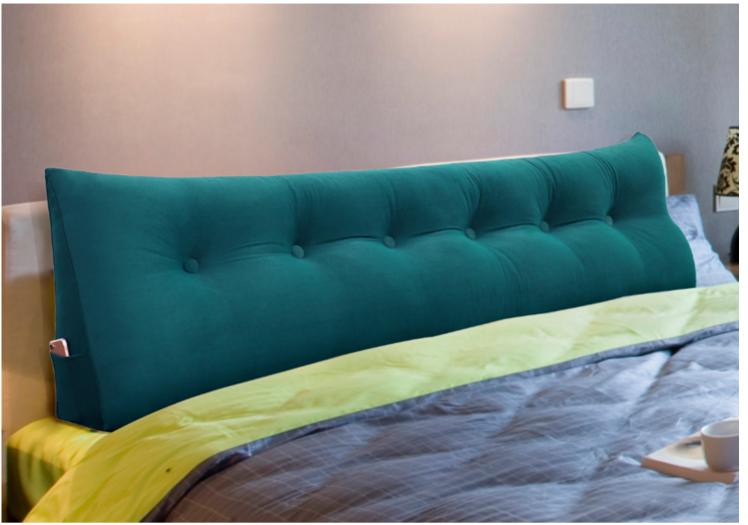

# ERGONOMIC WEDGE BOLSTER PILLOW

This fiber filled backrest wedge bolster pillow is scientifically designed with Ergonomics to provide the best support, comfort & protection to our upper body. It can effectively release the pains from lumbar, back, shoulders & spine or prop up your neck & head when you slide down with it. It can also uplift our legs or reduce acid reflux issues when we lie down on the wedge at its proper position.

### Our Product (Side View)

The triangular shape design fulfills the triangular space between headboard and mattress The ergonomic front surface effectively supports our full back and relaxes our muscles Suitable for long time sitting Buttons keep the wedge shape stable