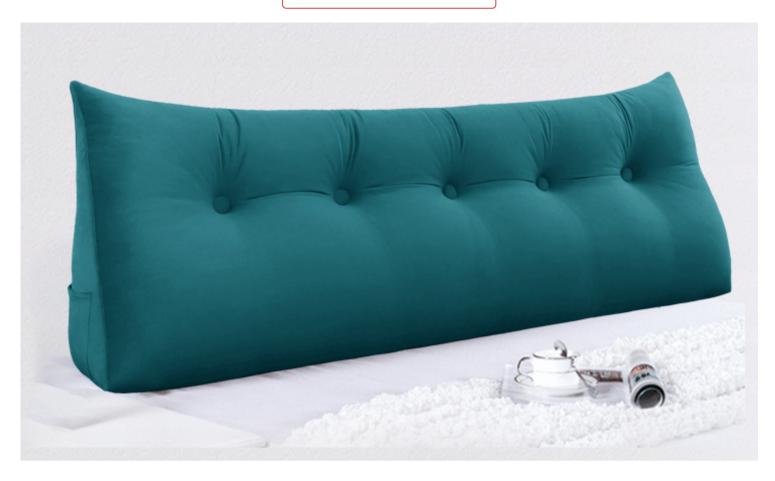

# ERGONOMIC WEDGE BOLSTER PILLOW

This fiber filled backrest wedge bolster pillow is scientifically designed with Ergonomics to provide the best support, comfort & protection to our upper body. It can effectively release the pains from lumbar, back, shoulders & spine or prop up your neck & head when you slide down with it. It can also uplift our legs or reduce acid reflux issues when we lie down on the wedge at its proper position.

## DECORATIVE FEATURES AND QUALIFIED FABRIC

Besides the ergonomic design, we also concerned a lot on the decorative purposes. The distinguishing wedge bolster shape shall bring you a completely new look to your bed and the button held areas add more beautiful and soft views to the plain triangle look. Both pillow cover and pillow insert are made with high quality fabrics and are extremely durable for long term use. For cleaning purpose, you can firstly open the zipper and then unfasten the buttons from the button holes on the pillow cover for machine washing.

Comfy Fabric

Unique Decor Shape

Detachable Cover

Side Pocket

Two-end Zipper