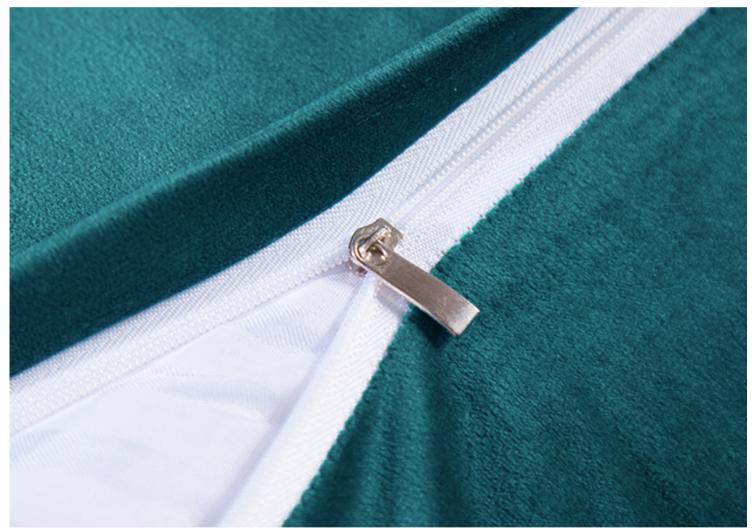

## DECORATIVE FEATURES AND QUALIFIED FABRIC

Besides the ergonomic design, we also concerned a lot on the decorative purposes. The distinguishing wedge bolster shape shall bring you a completely new look to your bed and the button held areas add more beautiful and soft views to the plain triangle look. Both pillow cover and pillow insert are made with high quality fabrics and are extremely durable for long term use. For cleaning purpose, you can firstly open the zipper and then unfasten the buttons from the button holes on the pillow cover for machine washing.

Comfy Fabric

Unique Decor Shape

Detachable Cover

Side Pocket

Two-end Zipper