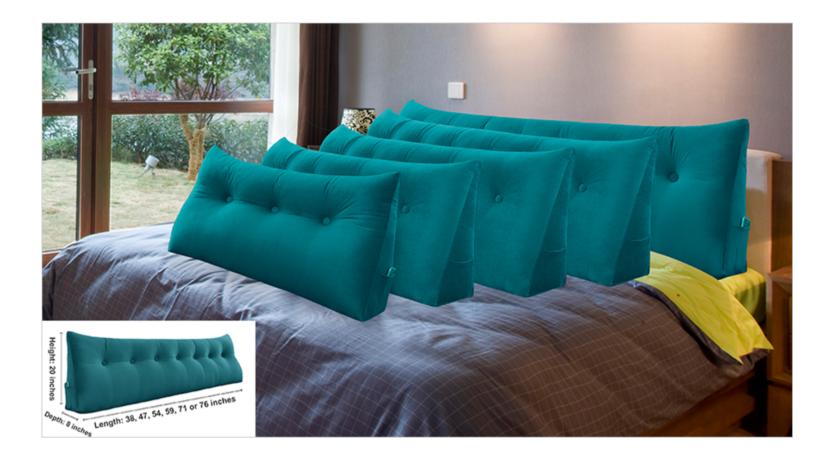

### SIZE OPTIONS

Our wedge pillow has many different sizes which can fit all standard twin bed, full bed, queen bed, CA king bed and king bed. You may see how the length, width and depth of each pillow are measured below.