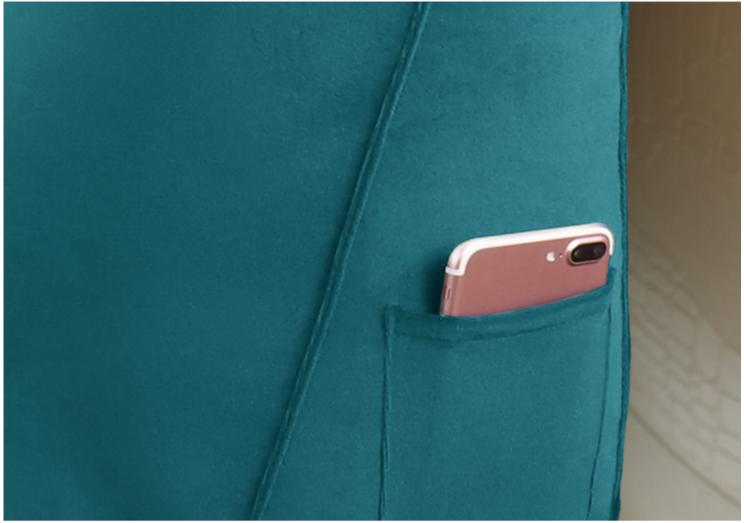

sitting Buttons keep the wedge shape stable

### Ordinary Pillow (Side View)

No fixed support point No support at the waist Unstable in external structure Deformed easily

## DECORATIVE FEATURES AND QUALIFIED FABRIC

Besides the ergonomic design, we also concerned a lot on the decorative purposes. The distinguishing wedge bolster shape shall bring you a completely new look to your bed and the button held areas add more beautiful and soft views to the plain triangle look. Both pillow cover and pillow insert are made with high quality fabrics and are extremely durable for long term use. For cleaning purpose, you can firstly open the zipper and then unfasten the buttons from the button holes on the pillow cover for machine washing.



Comfy Fabric



Unique Decor Shape



Detachable Cover



Side Pocket



Two-end Zipper

#### SUITABLE FOR VARIOUS BED TYPES

The wedge can be used for standard bed, daybed, platform bed, wood or steal framed headboard bed, bunk bed, dorm bed, murphy bed, etc. It can also be used as a soft headboard against the wall on the floor where you want to sit up and have a reclined lounging posture.



Platform bed



Wood bed



Steal frame bed



Daybed



Wood frame bed

### **MULTI-PURPOSE OF USES**

Support our back, lumbar & shoulders and relax with this extra long over-sized fiber filled bed rest bolster wedge pillow when sitting up in bed or on the floor for reading book, watching TV, surfing laptop, playing video games, breastfeeding and resting after surgery. Prop up neck and head with comfort when lying back down in a reclined position. Eleva