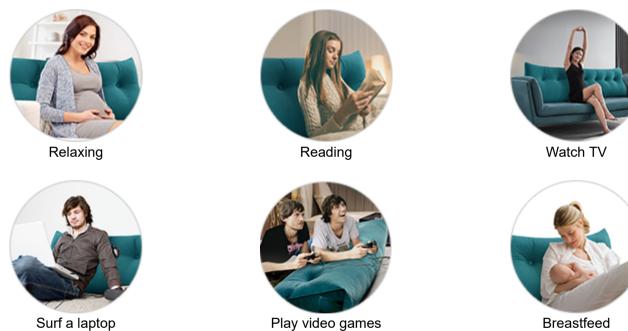

### **MULTI-PURPOSE OF USES**

Support our back, lumbar & shoulders and relax with this extra long over-sized fiber filled bed rest bolster wedge pillow when sitting up in bed or on the floor for reading book, watching TV, surfing laptop, playing video games, breastfeeding and resting after surgery. Prop up neck and head with comfort when lying back down in a reclined position. Elevate legs or other parts of body and provide proper upright position. Function as a removable headboard against wall or make up an upholstered headboard. Transition daybed to sofa. Alleviate discomfort associated with acid re-flux, GERD, heartburn as well as back pains. Can be used by many persons at the same time. Video game players can find more leisure with it by reducing back tiring. Much softer and more comfortable than memory foam wedge but still sturdy. Special holiday gift pillow for teens, adults and for many occasions.

Breastfeed

Rest after surgery

Acid Reflux

Lie down

Leg Uplift

Multiple people