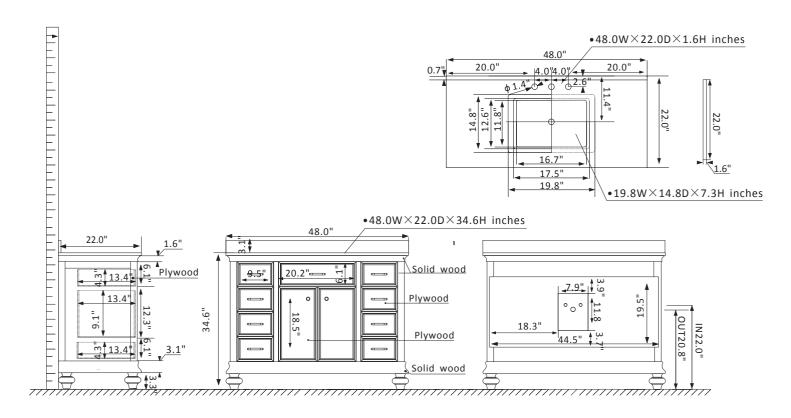

## Vinnova Charlotte Vanity Collection 735048-GR-CQS-NM

## **Features**

Adds traditional splendor to any bathroom

Solid wood and ply wood construction

Generous storage space for toiletries

Available in White/Grey/Finnish Green finish

Carrara Composite Stone countertop and Rectangular Under-Mount Sink with overflow included

Beautiful Modernistic Satin Nickel finish hardware(White/Grey) or Brushed Bronze finish hardware(Finnish Green)

Two Soft-Closing doors, On the Left & right middle side with a large Two in one Soft-Closing Drawer and Four Soft-Closing drawers

Four feet

Easy plumbing and faucet installation\*

\* Does not include faucet, drain assembly or P-trap