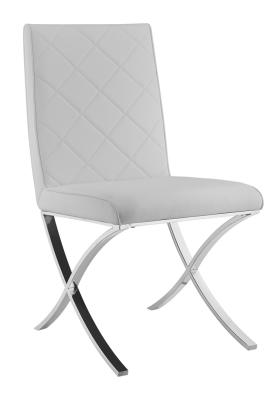

The LOFT dining chair in white pu-leather with stainless steel base by Casabianca Home features clean, modern lines adding a sophisticated look and edge to any room.

Our LOFT dining chair is constructed using top commercial grade materials with stainless steel, pu - polyurethane, mdf exceptional quality that are made to last.

Size: 18 W x 20 D x 35 H in (Seat: 18 H in)

|                                     | ct Weight  | Max Weight          | UP<br>682055344461        |
|-------------------------------------|------------|---------------------|---------------------------|
| Materia<br>Stainle                  |            | - polyurethane, MDF |                           |
| Assembly Level Partial Assembly     |            |                     | Commercial Grade<br>Yes   |
| Fabric Content<br>PU - polyurethane |            |                     | Country of Orgin<br>China |
| Ship                                | Small Parc | el                  |                           |