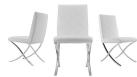

The LOFT dining chair in white pu-leather with stainless steel base by Casabianca Home features clean, modern lines adding a sophisticated look and edge to any room.

Our LOFT dining chair is constructed using top commercial grade materials with stainless steel, pu - polyurethane, mdf exceptional quality that are made to last.