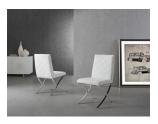

The LOFT dining chair in white pu-leather with stainless steel base by Casabianca Home features clean, modern lines adding a sophisticated look and edge to any room.

Our LOFT dining chair is constructed using top commercial grade materials with stainless steel, pu - polyurethane, mdf exceptional quality that are made to last.