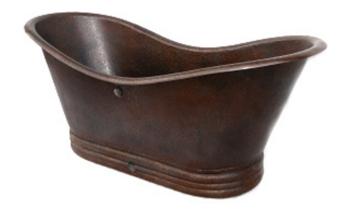

## NBT-ADA-60-ADAMO Freestanding Copper Bath Tub

Requested By:

Specific Features:

Novatto reserves the right (1) to make changes in specifications and materials, and (2) to change or discontinue models, both without notice or obligation. Dimensions are for reference only, see www.Novatto.com for finish options and product availability.

## **STANDARD SPECIFICATIONS:**

- 16 Gauge Copper
- Outside Dimensions: 60" x 29" x 30"
- Hand-hammered Antique Finish
- · Artisan hand crafted
- 16-gauge recycled copper construction
- Standard U.S. Plumbing Connection
- 2 " Drain
- Tolerance = +/- 1/2"
- Made in Mexico