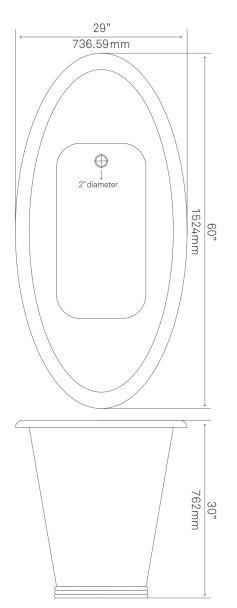

## **STANDARD SPECIFICATIONS:**

- 16 Gauge Copper
- Outside Dimensions: 60" x 29" x 30"
- Hand-hammered Antique Finish
- · Artisan hand crafted
- 16-gauge recycled copper construction
- Standard U.S. Plumbing Connection
- 2 " Drain
- Tolerance = +/- 1/2"
- Made in Mexico