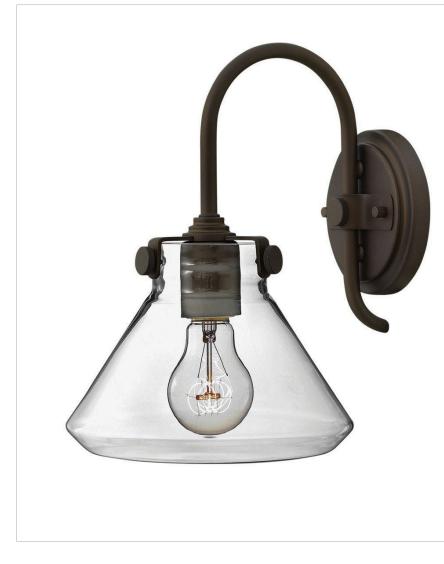

### 3176OZ

# SMALL RETRO GLASS SINGLE LIGHT SCONCE

Congress is a traditional design that combines both hip and historical elements. This chic retro glass mix and match collection comes in different shapes, colors and materials Congress is a traditional design that combines both hip and historical elements. This chic retro glass mix and match collection comes in different shapes, colors and materials and is the perfect vintage accent to any décor.

| DETAILS   |                   |
|-----------|-------------------|
| FINISH:   | Oil Rubbed Bronze |
| MATERIAL: | Steel             |
| GLASS:    | Clear Glass       |

### DIMENSIONS

| DINILINGIONS   |            |
|----------------|------------|
| WIDTH:         | 8"         |
| HEIGHT:        | 11.3"      |
| WEIGHT:        | 4lb        |
| BACK PLATE:    | 4.75" Dia. |
| EXTENSION:     | 9.8"       |
| TOP TO OUTLET: | 4.75"      |