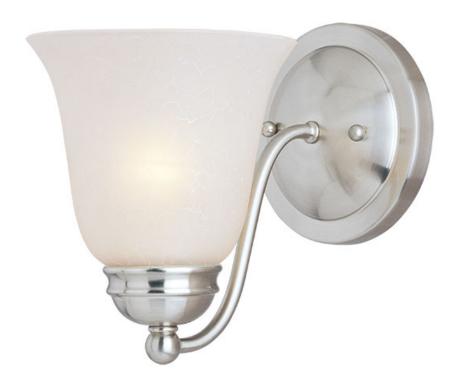

## PRODUCT DESCRIPTION

Contemporary collection with sweeping arms and clean lines. Offered in Ice glass and Satin Nickel finish or Wilshire glass and Oil Rubbed Bronze finish.

### **FINISHES OPTION**

Oil Rubbed Bronze Polished Chrome Satin Nickel

# **GLASS**

Ice IC

# MATERIAL

Steel, Glass