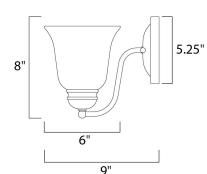

# **MEASUREMENTS**

**DIMENSION** : 6" W x 8" H x 9" Ext : 5.25" W x 5.25" H MAX OAH

HANGING WEIGHT : 1.68 lb