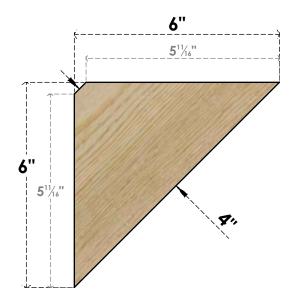

## BRC06X06X06TRA00RDF

6"W X 6"D X 6"H TRADITIONAL ROUGH SAWN BRACE, DOUGLAS FIR

SIDE

## **FRONT**

**EKENA MILLWORK** 2300 WEST MAIN ST. CLARKSVILLE, TX 75426 TOLL FREE: 866-607-0453 WWW.EKENAMILLWORK.COM