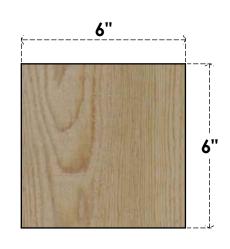

## BRC06X06X06TRA00RDF

6"W X 6"D X 6"H TRADITIONAL ROUGH SAWN BRACE, DOUGLAS FIR

SIDE

## **FRONT**

**EKENA MILLWORK** 2300 WEST MAIN ST. CLARKSVILLE, TX 75426 TOLL FREE: 866-607-0453 WWW.EKENAMILLWORK.COM