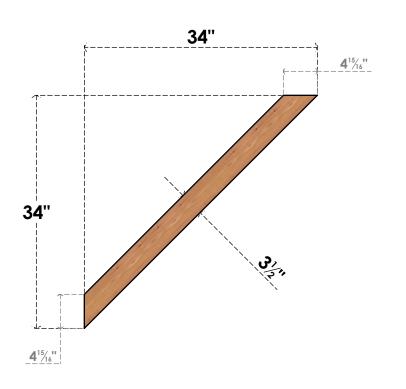

## BRC04X34X34TRA00SWR

3 1/2"W X 34"D X 34"H TRADITIONAL SMOOTH BRACE, WESTERN RED CEDAR

## **FRONT**

**EKENA MILLWORK** 2300 WEST MAIN ST. CLARKSVILLE, TX 75426 TOLL FREE: 866-607-0453 WWW.EKENAMILLWORK.COM