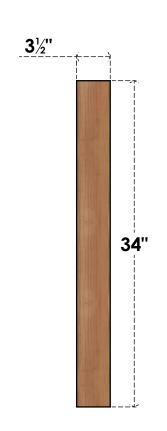

## BRC04X34X34TRA00SWR

3 1/2"W X 34"D X 34"H TRADITIONAL SMOOTH BRACE, WESTERN RED CEDAR

## SIDE