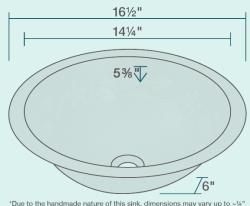

16 1/2" x 16 1/2" x 6" Undermount, Topmount, or Vessel Installation Hammered Finish Center Drain One-Piece Construction Naturally Antibacterial Cardboard Cutout Template Included Installation Hardware Included Limited Lifetime Warrantv

\*Due to the handmade nature of this sink, dimensions may vary up to  ${\sim} 1 \%$  "

One-Piece

Construction