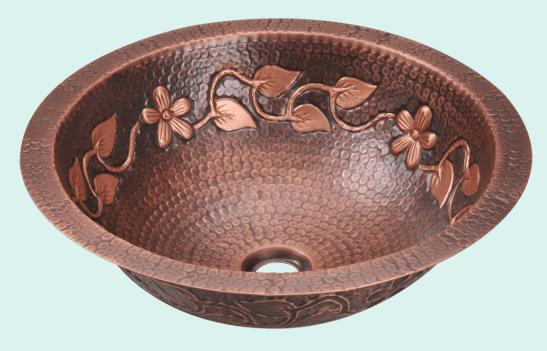

## Copper

Our handcrafted copper sinks add warmth and richness to a variety of décors. They come in a hammered finish with a beautifully aged patina. The hammered fi nish helps to hide small scratches that may occur over the lifetime of the sink. Copper is naturally antibacterial and will not rust or stain, making it easy to maintain. Our copper sinks are made using a one-piece construction process giving you the strongest copper sink you will find. Each sink is fully insulated with sound dampening pads.

16 1/2" x 16 1/2" x 6" Undermount, Topmount, or Vessel Installation Hammered Finish Center Drain One-Piece Construction Naturally Antibacterial Cardboard Cutout Template Included Installation Hardware Included Limited Lifetime Warrantv