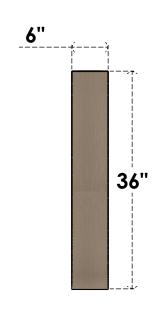

## ITEM NUMBER: CORU06X12X36DURRCPR

6"W X 12"D X 36"H SERIES 2 THIN DURHAM ROUGH CEDAR TIMBERTHANE FAUX WOOD CORBEL, PRIMED

## FRONT PROFILE