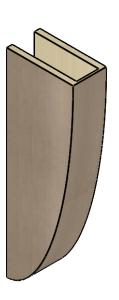

## ITEM NUMBER: CORU06X12X36DURRCPR

6"W X 12"D X 36"H SERIES 2 THIN DURHAM ROUGH CEDAR TIMBERTHANE FAUX WOOD CORBEL, PRIMED

## **ISOMETRIC**

**EKENA MILLWORK** 2300 WEST MAIN ST. CLARKSVILLE, TX 75426 TOLL FREE: 866-607-0453 WWW.EKENAMILLWORK.COM

GENERATED DATE: 01/27/2023

- 1. INSTALLATION TO BE COMPLETED IN ACCORDANCE WITH MANUFACTURER'S SPECIFICATIONS.
  2. DRAWING MAY NOT BE TO SCALE
  3. THIS DRAWING IS INTENDED FOR DESIGN AND PLANNING PURPOSES ONLY.
  4. ALL INFORMATION CONTAINED HEREIN WAS CURRENT AT THE TIME OF DEVELOPMENT BUT MUST BE REVIEWED AND APPROVED BY THE PRODUCT MANUFACTURER TO BE CONSIDERED ACCURATE.
- 5. TIMBERTHANE ARCHITECTURAL PRODUCTS ARE MADE FROM HIGH DENSITY URETHANE AND COME FACTORY PRIMED