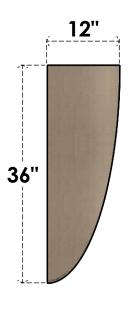

## ITEM NUMBER: CORU06X12X36DURRCPR

6"W X 12"D X 36"H SERIES 2 THIN DURHAM ROUGH CEDAR TIMBERTHANE FAUX WOOD CORBEL, PRIMED

## SIDE PROFILE