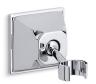

Handshower Holder K-422

#### **Features**

- Bracket pivots and rotates to position handshower at desired angle.
- Coordinates with Memoirs faucets and accessories.

# Material

- Brass construction.
- KOHLER finishes resist corrosion and tarnishing.

### Installation

Wall-mount



## Codes/Standards

None Applicable

# KOHLER® Faucet Lifetime Limited Warranty

See website for detailed warranty information.

### Available Colors/Finishes

Color tiles intended for reference only.

| el  |
|-----|
| ıze |
|     |
|     |







# **Memoirs®**

Handshower Holder K-422





# **Technical Information**

All product dimensions are nominal.

### **Notes**

Install this product according to the installation