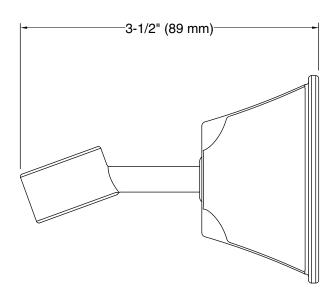

Handshower Holder K-422

#### **Features**

- Bracket pivots and rotates to position handshower at desired angle.
- Coordinates with Memoirs faucets and accessories.

# Material

- Brass construction.
- KOHLER finishes resist corrosion and tarnishing.

### Installation

Wall-mount



## Codes/Standards

None Applicable

# KOHLER® Faucet Lifetime Limited Warranty

See website for detailed warranty information.

### Available Colors/Finishes

Color tiles intended for reference only.

| el  |
|-----|
| ıze |
|     |
|     |







# **Memoirs®**

Handshower Holder K-422





# **Technical Information**

All product dimensions are nominal.

### **Notes**

Install this product according to the installation