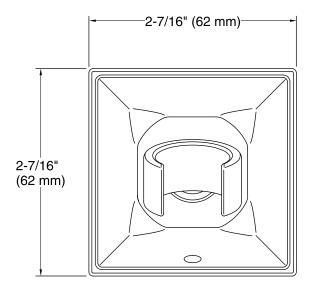

Handshower Holder K-422

#### **Features**

- Bracket pivots and rotates to position handshower at desired angle.
- Coordinates with Memoirs faucets and accessories.

# Material

- Brass construction.
- KOHLER finishes resist corrosion and tarnishing.

### Installation

Wall-mount



## Codes/Standards

None Applicable

# KOHLER® Faucet Lifetime Limited Warranty

See website for detailed warranty information.

### Available Colors/Finishes

Color tiles intended for reference only.

| el  |
|-----|
| ıze |
|     |
|     |







# **Memoirs®**

Handshower Holder K-422





# **Technical Information**

All product dimensions are nominal.

### **Notes**

Install this product according to the installation