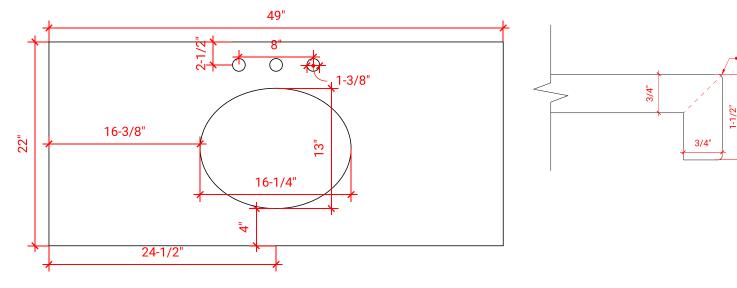

# OVERALL DIMENSIONS

49" W x 22" D x 1.5" H

## COUNTERTOP OPTIONS

Carrara Marble CW-049S-OVL-CT

COUNTERTOP PLAN VIEW

White Quartz WQ-049S-OVL-CT

## FEATURES

- Solid countertop with mitered edges & seams
- Undermount white oval sink
- Pre-drilled for 8" widespread faucet

#### EDGE SIDE VIEW