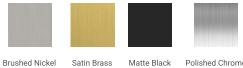

# ARIEL

# M048S



# **BASE CABINET DIMENSIONS**

48" W x 21.5" D x 34.5" H

# **FEATURES**

- Solid wood frame & plywood panels
- Dovetail drawers and joints
- Soft closing doors & drawers

# HARDWARE FINISHES



Polished Chrome

# AVAILABLE COLORS



# SIDE VIEW



#### PLAN VIEW







#### FRONT VIEW



R2

# OVERALL DIMENSIONS

49" W x 22" D x 1.5" H

## COUNTERTOP OPTIONS





Carrara Marble CW-049S-OVL-CT

COUNTERTOP PLAN VIEW

White Quartz WQ-049S-OVL-CT

## FEATURES

- Solid countertop with mitered edges & seams
- Undermount white oval sink
- Pre-drilled for 8" widespread faucet

#### INCLUDED

- Countertop
- Matching Backsplash
- Oval Sink



#### THREE DIMENSIONAL COUNTERTOP VIEW



#### EDGE SIDE VIEW