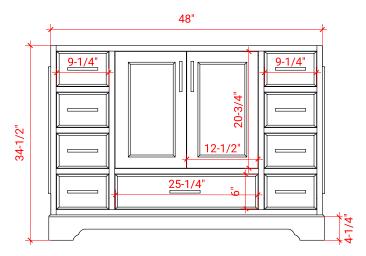

# **BASE CABINET DIMENSIONS**

48" W x 21.5" D x 34.5" H

# SIDE VIEW

#### PLAN VIEW

#### FRONT VIEW

R2