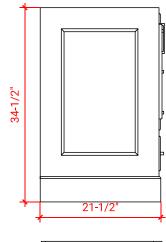

# **BASE CABINET DIMENSIONS**

48" W x 21.5" D x 34.5" H

# SIDE VIEW

#### FRONT VIEW

R2