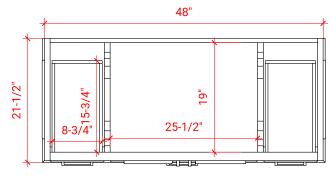

# ARIEL

# M048S



# **BASE CABINET DIMENSIONS**

48" W x 21.5" D x 34.5" H

# **FEATURES**

- Solid wood frame & plywood panels
- Dovetail drawers and joints
- Soft closing doors & drawers

# HARDWARE FINISHES



Polished Chrome

# AVAILABLE COLORS



# SIDE VIEW



#### PLAN VIEW







#### FRONT VIEW



R2

# OVERALL DIMENSIONS

49" W x 22" D x 1.5" H

## COUNTERTOP OPTIONS





Carrara Marble CW-049S-OVL-CT

COUNTERTOP PLAN VIEW

White Quartz WQ-049S-OVL-CT

## FEATURES

- Solid countertop with mitered edges & seams
- Undermount white oval sink
- Pre-drilled for 8" widespread faucet

#### INCLUDED

- Countertop
- Matching Backsplash
- Oval Sink



#### THREE DIMENSIONAL COUNTERTOP VIEW



#### EDGE SIDE VIEW