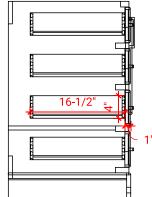

# OVERALL DIMENSIONS

49" W x 22" D x 1.5" H

#### THREE DIMENSIONAL COUNTERTOP VIEW

#### EDGE SIDE VIEW