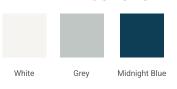

# ARIEL

# M048S



# **BASE CABINET DIMENSIONS**

48" W x 21.5" D x 34.5" H

# **FEATURES**

- Solid wood frame & plywood panels
- Dovetail drawers and joints
- Soft closing doors & drawers

# HARDWARE FINISHES



Polished Chrome

# AVAILABLE COLORS



# SIDE VIEW



#### PLAN VIEW







#### FRONT VIEW



R2

# OVERALL DIMENSIONS

49" W x 22" D x 1.5" H

## COUNTERTOP OPTIONS





Carrara Marble CW-049S-OVL-CT

COUNTERTOP PLAN VIEW

White Quartz WQ-049S-OVL-CT

## FEATURES

- Solid countertop with mitered edges & seams
- Undermount white oval sink
- Pre-drilled for 8" widespread faucet

#### INCLUDED

- Countertop
- Matching Backsplash
- Oval Sink



#### THREE DIMENSIONAL COUNTERTOP VIEW



#### EDGE SIDE VIEW