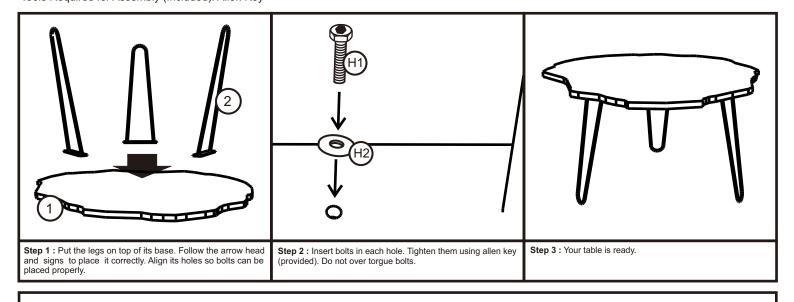

Estimated Assembly Time : 5 minutes. Tools Required for Assembly (Included): Allen Key

Hardware is located inside the box. You can find them placed near the sign 'HARDWARE INCLUDED'