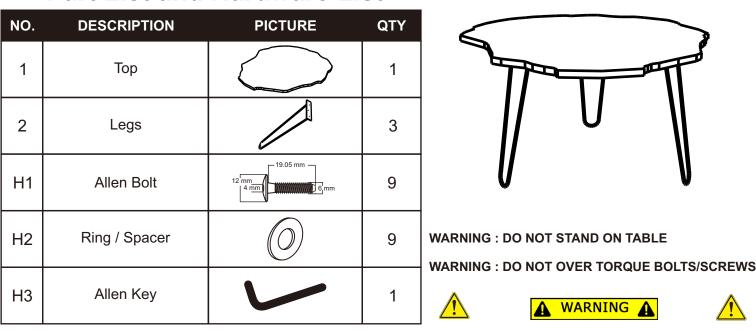

### Part List and Hardware List

Estimated Assembly Time : 5 minutes. Tools Required for Assembly (Included): Allen Key

Hardware is located inside the box. You can find them placed near the sign 'HARDWARE INCLUDED'