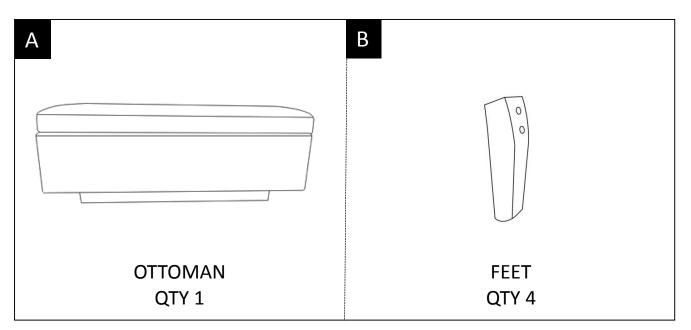

nual tools.

#### **Requires 2 people for ease of assembly.**

#### **CARE and MAINTENANCE**

Wipe regularly with clean water and a damp, clean, soft white cloth. General cleaning can be done as needed with a mild detergent and water solution. Always rinse with clean water and dry.

For heavy soiling, dampen a soft white cloth or soft bristle brush. Use care as scrubbing can damage the surface.

More difficult stains can be treated, but this should be occasional, not daily, cleaning. ANY cleaning solution used must be removed with clean water and a clean white cloth. Cleaning residue left on the material can cause it to dry out and crack, or affect the color.

DO NOT use any cleaners with corrosive ingredients (lye, acids or ammonia).

### PRE-ASSEMBLY INFORMATION

#### PARTS DESCRIPTION



#### HARDWARE DESCRIPTION



**NEED HELP?** For help with assembly or if you are missing a part, Please call customer service at 1-866-518-0120 ext. 262 (9 am to 4 pm EST)

## ASSEMBLY

#### STEP 1



Place Ottoman (A) on its back on a flat smooth surface.Attach Ottoman Feet (B) with Allen Key Screws (1) and Flat Washers (2).Use Allen Key (3) to tighten.

## ASSEMBLY

STEP 2



Turn Ottoman right side up.





#### WARRANTY

Thank you for purchasing a **Simpli Home – Wyndenhall – Brooklyn + Max** product. These products have been made to demanding, high-quality standards and are guaranteed for domestic use against manufacturing faults for a period of 12 months from the date of purchase. This warranty does not affect your statutory rights.

In case of any malfunction of your product (fail