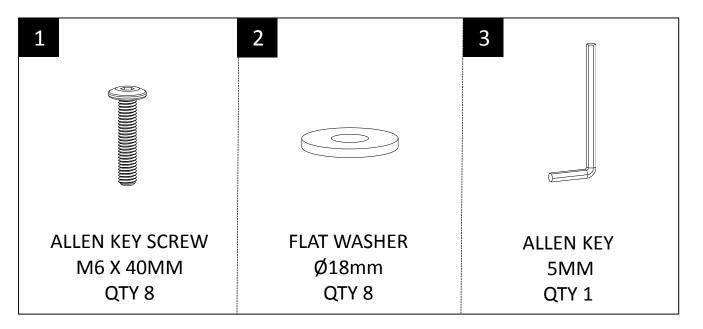

#### HARDWARE DESCRIPTION

**NEED HELP?** For help with assembly or if you are missing a part, Please call customer service at 1-866-518-0120 ext. 262 (9 am to 4 pm EST)