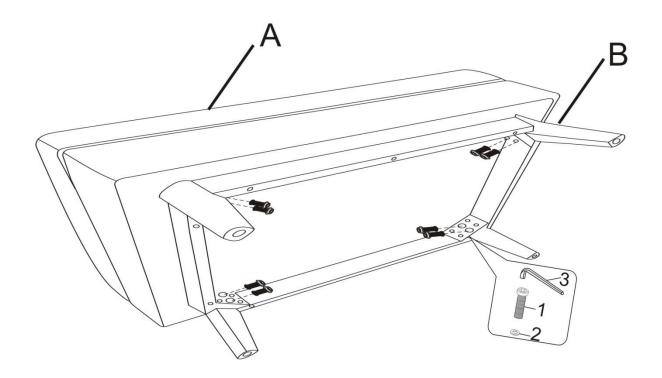

#### STEP 1

Place Ottoman (A) on its back on a flat smooth surface.Attach Ottoman Feet (B) with Allen Key Screws (1) and Flat Washers (2).Use Allen Key (3) to tighten.

## ASSEMBLY

STEP 2

Turn Ottoman right side up.