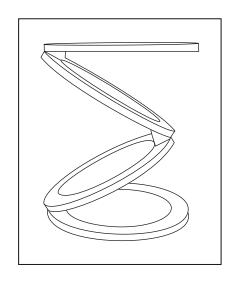

## ASSEMBLY INSTRUCTION

ITEM #: 3825

**DES.: ANILLOS JUNTOS** 

ACCENT TABLE

## **Preparation**

- \* Before beginning assembly of product, make sure all the parts are present.
- \* Compare parts with package contents list and hardware contents list.
- \* Assemble Table upside down.
- \* There are 3 connection points (A, B & C)
- \* If any parts are missing or damaged, do not attempt to assemble the product.
- \* Two Persons are recommended for assembly to prevent scratching the finish. Estimated Assembly Time: 5 minutes.