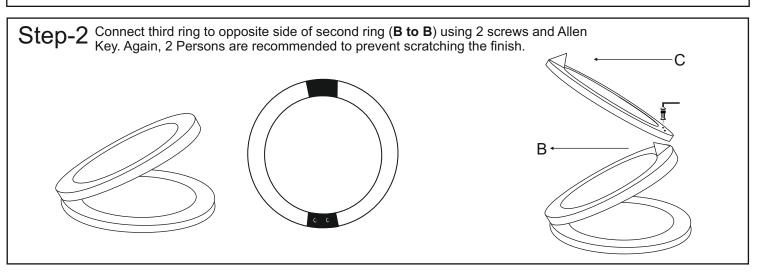

## **Preparation**

- \* Before beginning assembly of product, make sure all the parts are present.
- \* Compare parts with package contents list and hardware contents list.
- \* Assemble Table upside down.
- \* There are 3 connection points (A, B & C)
- \* If any parts are missing or damaged, do not attempt to assemble the product.
- \* Two Persons are recommended for assembly to prevent scratching the finish. Estimated Assembly Time: 5 minutes.