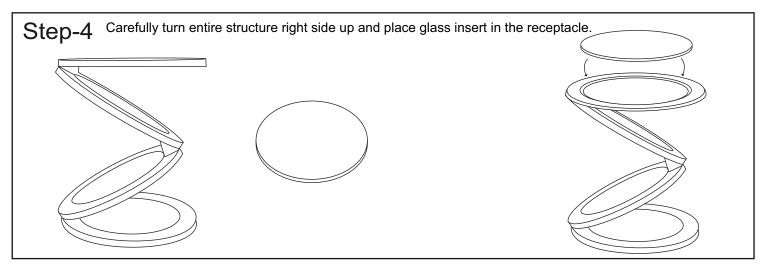

ening

| Part List & Hardware List |                  |                |                |
|---------------------------|------------------|----------------|----------------|
| Allen Key (x1)            | Table Rings (x4) | Screws (x6) +1 | Glass Top (x1) |
|                           |                  |                |                |

## **Preparation**

- \* Before beginning assembly of product, make sure all the parts are present.
- \* Compare parts with package contents list and hardware contents list.
- \* Assemble Table upside down.
- \* There are 3 connection points (A, B & C)
- \* If any parts are missing or damaged, do not attempt to assemble the product.
- \* Two Persons are recommended for assembly to prevent scratching the finish. Estimated Assembly Time: 5 minutes.