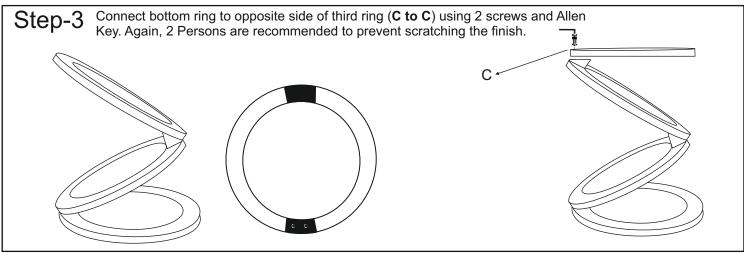

## **Preparation**

- \* Before beginning assembly of product, make sure all the parts are present.
- \* Compare parts with package contents list and hardware contents list.
- \* Assemble Table upside down.
- \* There are 3 connection points (A, B & C)
- \* If any parts are missing or damaged, do not attempt to assemble the product.
- \* Two Persons are recommended for assembly to prevent scratching the finish. Estimated Assembly Time: 5 minutes.