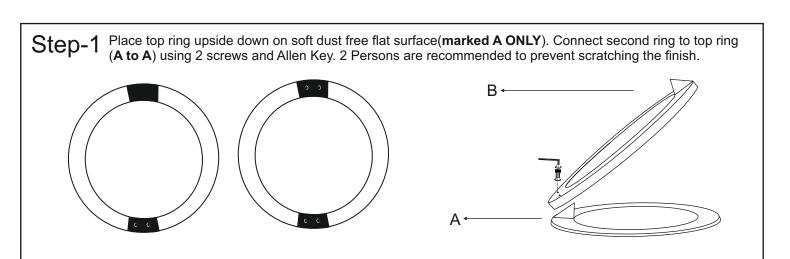

## **Preparation**

- \* Before beginning assembly of product, make sure all the parts are present.
- \* Compare parts with package contents list and hardware contents list.
- \* Assemble Table upside down.
- \* There are 3 connection points (A, B & C)
- \* If any parts are missing or damaged, do not attempt to assemble the product.
- \* Two Persons are recommended for assembly to prevent scratching the finish. Estimated Assembly Time: 5 minutes.