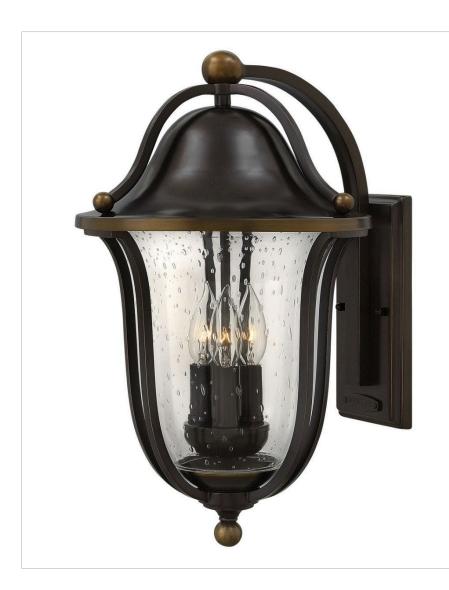

## **BOLLA**

## 2645OB

## LARGE WALL MOUNT LANTERN

The graceful lines of Bolla create a soft elegance, while the solid brass construction and heavy cast ball transitions add to its innovative style.

| DETAILS   |             |
|-----------|-------------|
| FINISH:   | Olde Bronze |
| MATERIAL: | Solid Brass |
| GLASS:    | Clear Seedy |

| DIMENSIONS     |             |
|----------------|-------------|
| WIDTH:         | 11"         |
| HEIGHT:        | 18.8"       |
| WEIGHT:        | 8lb         |
| BACK PLATE:    | 4.5"W X 9"H |
| EXTENSION:     | 12.5"       |
| TOP TO OUTLET: | 9.75"       |

| LIGHT SOURCE  |             |
|---------------|-------------|
| LIGHT SOURCE: | Socket      |
| WATTAGE:      | 3-40w Cand. |
| VOLTAGE:      | 120v        |

| SHIPPING       |      |
|----------------|------|
| CARTON LENGTH: | 15.5 |
| CARTON WIDTH:  | 14   |
| CARTON HEIGHT: | 21.8 |
| CARTON WEIGHT: | 13   |

## **PRODUCT DETAILS:**

- Suitable for use in wet (outdoor direct rain or sprinkler) locations as defined by NEC and CEC. Meets United States UL Underwriters Laboratories & CSA Canadian Standards Association Product Safety Standards
- 2 year finish warranty
- Sophisticated and streamlined design, durable construction and timeless finish complement any architectural style
- · Rich dark brass finish