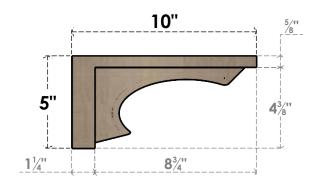

# **SIDE PROFILE**

### ITEM NUMBER: CORU05X10X05EMRRCPR

5"W X 10"D X 5"H SERIES 3 WIDE EMERSON ROUGH CEDAR TIMBERTHANE FAUX WOOD CORBEL, PRIMED