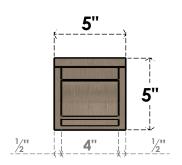

# **FRONT PROFILE**

### ITEM NUMBER: CORU05X10X05EMRRCPR

5"W X 10"D X 5"H SERIES 3 WIDE EMERSON ROUGH CEDAR TIMBERTHANE FAUX WOOD CORBEL, PRIMED