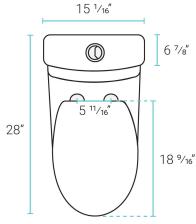

## Claire

# One-Piece Toilet SM-1T104



### Specifications:

- N.W: 99.12 lb.

- L: 28" x W: 15 1/16" x H: 28 9/16"





#### Features:

- One-piece, seamless, easy-to-clean design

- Glazed ceramic, skirted trapway

- Elongated bowl

- 15.38" bowl height

- Dual, gravity flush 1.1/1.6 GPF

- Quick-release, soft-close seat

#### Installation:

- Floor mount

- 12" Rough-in

#### Colors & Finishes:

☐ White: SM-1T104

#### **Included Parts:**

- QQ Feet: SM-QQF26

- Quick-Release Seat: SM-QRS80

- Tank Lid: SM-TTL77

- Fill Valve: SM-TPT38

- Flush Valve: SM-TPT64

- Dual Flush Push Button: SM-TPT79

- Side Bolt Covers: SM-TPT10

- Wax Ring & Toilet Bolts: SM-TPT01