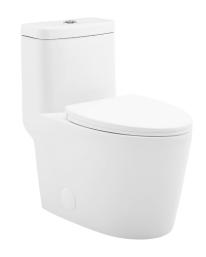

# One-Piece Toilet SM-1T104

#### Features:

- One-piece, seamless, easy-to-clean design

- Glazed ceramic, skirted trapway

- Elongated bowl

- 15.38" bowl height

- Dual, gravity flush 1.1/1.6 GPF

- Quick-release, soft-close seat