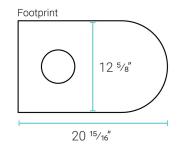

## Claire

# One-Piece Toilet SM-1T104



### Specifications:

- N.W: 99.12 lb.

- L: 28" x W: 15 1/16" x H: 28 9/16"





#### Features:

- One-piece, seamless, easy-to-clean design

- Glazed ceramic, skirted trapway

- Elongated bowl

- 15.38" bowl height

- Dual, gravity flush 1.1/1.6 GPF

- Quick-release, soft-close seat

#### Installation:

- Floor mount

- 12" Rough-in

#### Colors & Finishes:

☐ White: SM-1T104

#### **Included Parts:**

- QQ Feet: SM-QQF26

- Quick-Release Seat: SM-QRS80

- Tank Lid: SM-TTL77

- Fill Valve: SM-TPT38

- Flush Valve: SM-TPT64

- Dual Flush Push Button: SM-TPT79

- Side Bolt Covers: SM-TPT10

- Wax Ring & Toilet Bolts: SM-TPT01