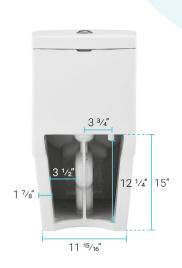

## Claire

# One-Piece Toilet SM-1T104



### Specifications:

- N.W: 99.12 lb.

- L: 28" x W: 15 1/16" x H: 28 9/16"





#### Features:

- One-piece, seamless, easy-to-clean design

- Glazed ceramic, skirted trapway

- Elongated bowl

- 15.38" bowl height

- Dual, gravity flush 1.1/1.6 GPF

- Quick-release, soft-close seat

#### Installation:

- Floor mount

- 12" Rough-in

#### Colors & Finishes:

☐ White: SM-1T104

#### **Included Parts:**

- QQ Feet: SM-QQF26

- Quick-Release Seat: SM-QRS80

- Tank Lid: SM-TTL77

- Fill Valve: SM-TPT38

- Flush Valve: SM-TPT64

- Dual Flush Push Button: SM-TPT79

- Side Bolt Covers: SM-TPT10

- Wax Ring & Toilet Bolts: SM-TPT01