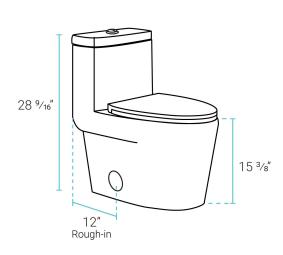

### Specifications:

- N.W: 99.12 lb.

- L: 28" x W: 15 1/16" x H: 28 9/16"

#### Installation:

- Floor mount

- 12" Rough-in