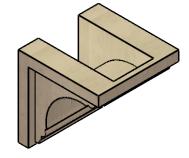

ITEM NUMBER: CORU06X06X06WARRCPR

WOOD CORBEL, PRIMED



SIDE PROFILE

## **FRONT PROFILE**

6"W X 6"D X 6"H SERIES 1 WIDE WARREN ROUGH CEDAR TIMBERTHANE FAUX

## **ISOMETRIC**

**GENERATED DATE : 01/28/2023** 

## WORK

**EKENA MILLWORK** 2300 WEST MAIN ST. CLARKSVILLE, TX 75426 TOLL FREE: 866-607-0453 WWW.EKENAMILLWORK.COM NOTES

 INSTALLATION TO BE COMPLETED IN ACCORDANCE WITH MANUFACTURER'S SPECIFICATIONS.
DRAWING MAY NOT BE TO SCALE
THIS DRAWING IS INTENDED FOR DESIGN AND PLANNING PURPOSES ONLY.
ALL INFORMATION CONTAINED HEREIN WAS CURRENT AT THE TIME OF DEVELOPMENT BUT MUST BE REVIEWED AND APPROVED BY THE PRODUCT MANUFACTURER TO BE CONSIDERED ACCURATE.

5. TIMBERTHANE ARCHITECTURAL PRODUCTS ARE MADE FROM HIGH DENSITY URETHANE AND COME FACTORY PRIMED