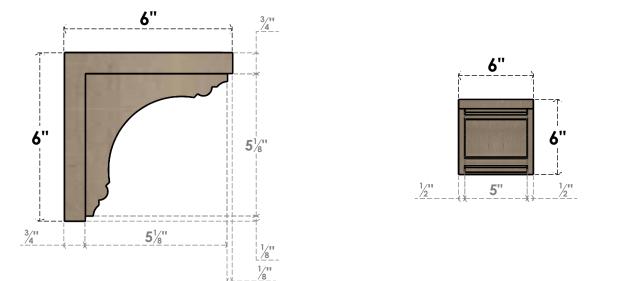

ITEM NUMBER: CORU06X06X06WARRCPR

WOOD CORBEL, PRIMED

SIDE PROFILE

## **FRONT PROFILE**

6"W X 6"D X 6"H SERIES 1 WIDE WARREN ROUGH CEDAR TIMBERTHANE FAUX