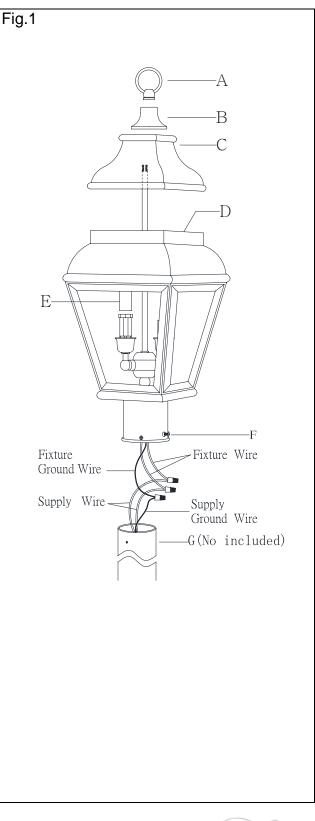

## ASSEMBLING THE FIXTURE (Fig.1).

- 1. Carefully unpack new fixture and lay all the parts on a clear surface. Take care not to lose any small parts necessary for installation.
- 2. **NOTE:** Discharge of the loop(A), cover(B) and (C).
- 3. Attach the candle sleeve(E) over the lamp holder.
- 4. Install the light bulbs (No Included) in accordance with the fixture's specifications. **DO NOT EXCEED THE MAXIMUM WATTAGE RATING!**
- 5. Raise the cover(C) and (B) to top of lamp body(D), aligning the top center hole with the pipe screw, then lock it securely with the loop(A).
- 6. Attach the assembly lamp body onto the post (**no included**) and lock it securely with the screw (F).