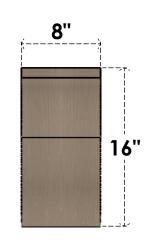

## **FRONT PROFILE**

#### ITEM NUMBER: CORU08X24X16CRERCPR

8"W X 24"D X 16"H SERIES 3 CLASSIC CRESTLINE ROUGH CEDAR TIMBERTHANE FAUX WOOD CORBEL, PRIMED