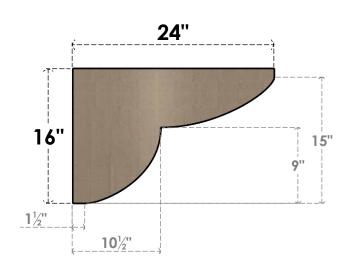

### SIDE PROFILE

#### ITEM NUMBER: CORU08X24X16CRERCPR

8"W X 24"D X 16"H SERIES 3 CLASSIC CRESTLINE ROUGH CEDAR TIMBERTHANE FAUX WOOD CORBEL, PRIMED