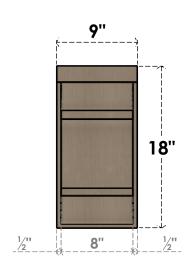

## FRONT PROFILE

## ITEM NUMBER: CORU09X09X18BRYRCPR

9"W X 9"D X 18"H SERIES 2 WIDE BRYANT ROUGH CEDAR TIMBERTHANE FAUX WOOD CORBEL, PRIMED