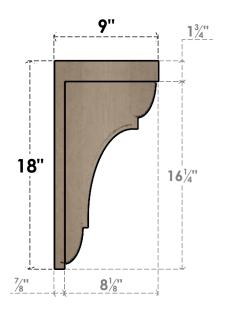

## SIDE PROFILE

## ITEM NUMBER: CORU09X09X18BRYRCPR

9"W X 9"D X 18"H SERIES 2 WIDE BRYANT ROUGH CEDAR TIMBERTHANE FAUX WOOD CORBEL, PRIMED