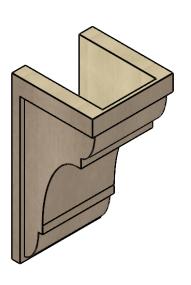

## **ISOMETRIC**

**EKENA MILLWORK** 2300 WEST MAIN ST. CLARKSVILLE, TX 75426 TOLL FREE: 866-607-0453 WWW.EKENAMILLWORK.COM

GENERATED DATE: 01/28/2023

1. INSTALLATION TO BE COMPLETED IN ACCORDANCE WITH MANUFACTURER'S SPECIFICATIONS.
2. DRAWING MAY NOT BE TO SCALE
3. THIS DRAWING IS INTENDED FOR DESIGN AND PLANNING PURPOSES ONLY.
4. ALL INFORMATION CONTAINED HEREIN WAS CURRENT AT THE TIME OF DEVELOPMENT BUT MUST BE REVIEWED AND APPROVED BY THE PRODUCT MANUFACTURER TO BE CONSIDERED ACCURATE.

## ITEM NUMBER: CORU09X09X18BRYRCPR

9"W X 9"D X 18"H SERIES 2 WIDE BRYANT ROUGH CEDAR TIMBERTHANE FAUX WOOD CORBEL, PRIMED