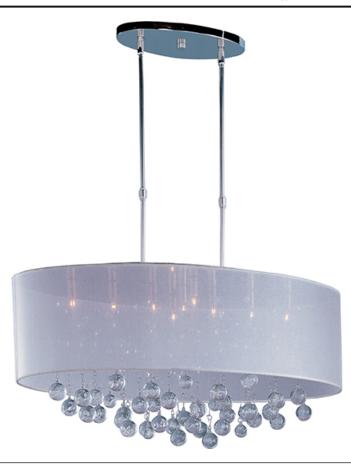

## **PRODUCT DESCRIPTION**

Beveled crystal beads mysteriously appear through the Veil collection's veil of Silver Sheer fabric and shimmer like diamonds in the night. Round bubble crystal suspended at various heights, create a unique accent. Shades are supported by multiple Polished Chrome stems for adjustable height.

#### **MEASUREMENTS**

DIMENSION MAX OAH CANOPY HANGING WEIGHT : 32." L x 13.5" W x 16." H : 60." OAH x 24." OAH : 5.51" W x 0.79" H x 13.78" L

# FINISHES OPTION

Polished Chrome PC

MATERIAL Organza Fabric + Steel

RATINGS Dry Location Dimmable