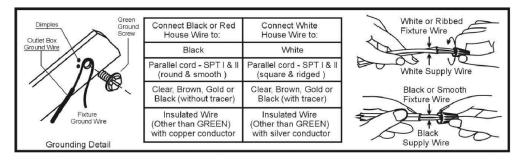

#### Cable connection

Note: Make sure chain supports the weight of the light fixture and no weight is on either supply or ground wires.

Always turn power off before installing light fixtures!