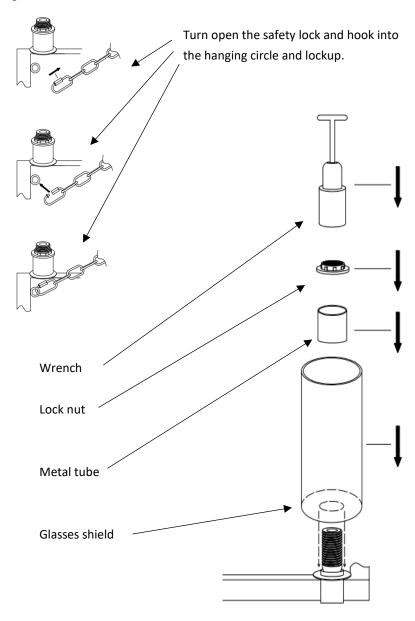

household waste. The item should be handed in for recycling in accordance with local environmental regulations for waste disposal. By separating a marked item from household waste, will help reduce the volume of waste sent to incinerators or land-fill and minimize and potential negative impact on human health and the environment.

#### **Technical specifications**

Article No.: Palace A3-E12 x 8

Power: 120V ~ 60Hz

Bulb: E12 / Max. 25W x 8

- In the course of product improvement, we reserve the right to make technical and optical modification to the product.

### Components



#### Cable connection





Note: Make sure chain supports the weight of the light fixture and no weight is on either supply or ground wires.

Always turn power off before installing light fixtures!

## Installing