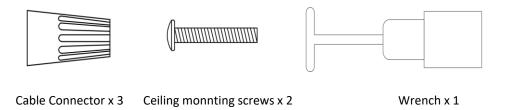

they do not play with the apppliance.

Keep packaging materials away from children. There is a risk of suffocation!



The crossed-out wheeled bin symbol indicates that the item should be disposed of separately from household waste. The item should be handed in for recycling in accordance with local environmental regulations for waste disposal. By separating a marked item from household waste, will help reduce the volume of waste sent to incinerators or land-fill and minimize and potential negative impact on human health and the environment.

#### **Technical specifications**

Article No.: Palace A3-E12 x 8

Power: 120V ~ 60Hz

Bulb: E12 / Max. 25W x 8

- In the course of product improvement, we reserve the right to make technical and optical modification to the product.

### Components



#### Cable connection





Note: Make sure chain supports the weight of the light fixture and no weight is on either supply or ground wires.

Always turn power off before installing light fixtures!

## Installing