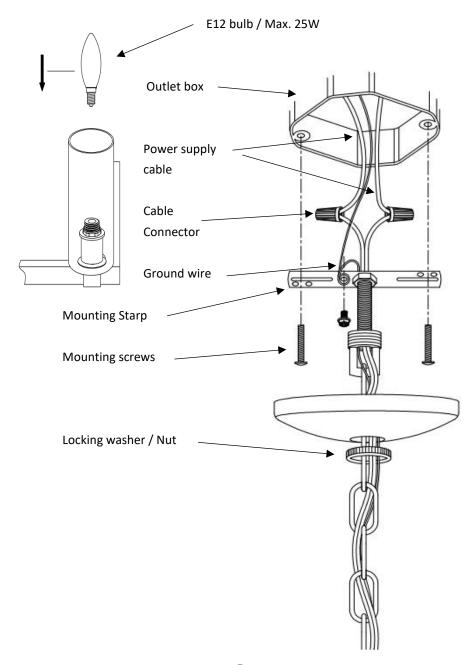

### Components

#### Cable connection

Note: Make sure chain supports the weight of the light fixture and no weight is on either supply or ground wires.

Always turn power off before installing light fixtures!