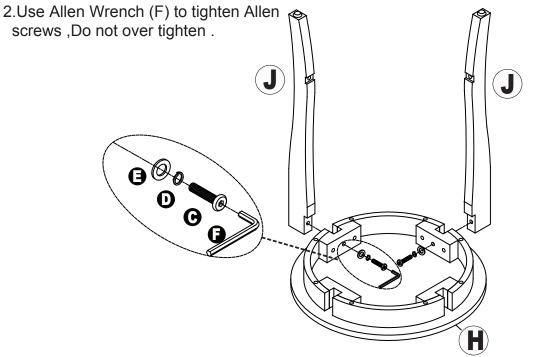

### Hardware List \

- step1
  \*\*Place Item on a soft surface such as carpet or towel .
- 1.Place Two Legs (J) onto Top Frame (H) and fasten together using Allen Screws (C), Spring washers (D) and Flat washers (E) as shown.