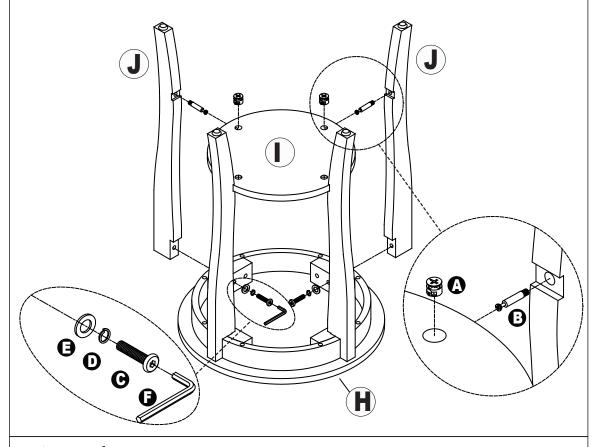

### Hardware List \

- step1
  \*\*Place Item on a soft surface such as carpet or towel .
- 1.Place Two Legs (J) onto Top Frame (H) and fasten together using Allen Screws (C), Spring washers (D) and Flat washers (E) as shown.

# step2

- 1.Insert Camlocks(A) into Bottom Shelf (I) and place Cambolts (B) into Legs (J).
- 2.Insert Bottom Shelf (I) into groove of legs (J) as shown.
- 3. Gently tighten Camlocks .

# step3

Repeat Step 1 and Step 2 for remaining Legs (J) .