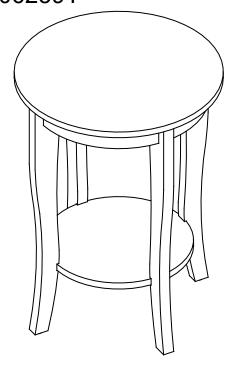

## AMERICAN HERITAGE ROUND TABLE

7106259BL / 7106259W 7106259BE / 7106259PK 7106259ES / 7106259MG 7106259GY / 7106259SF 7106259Y

# step 4

Enjoy your new Round Table .