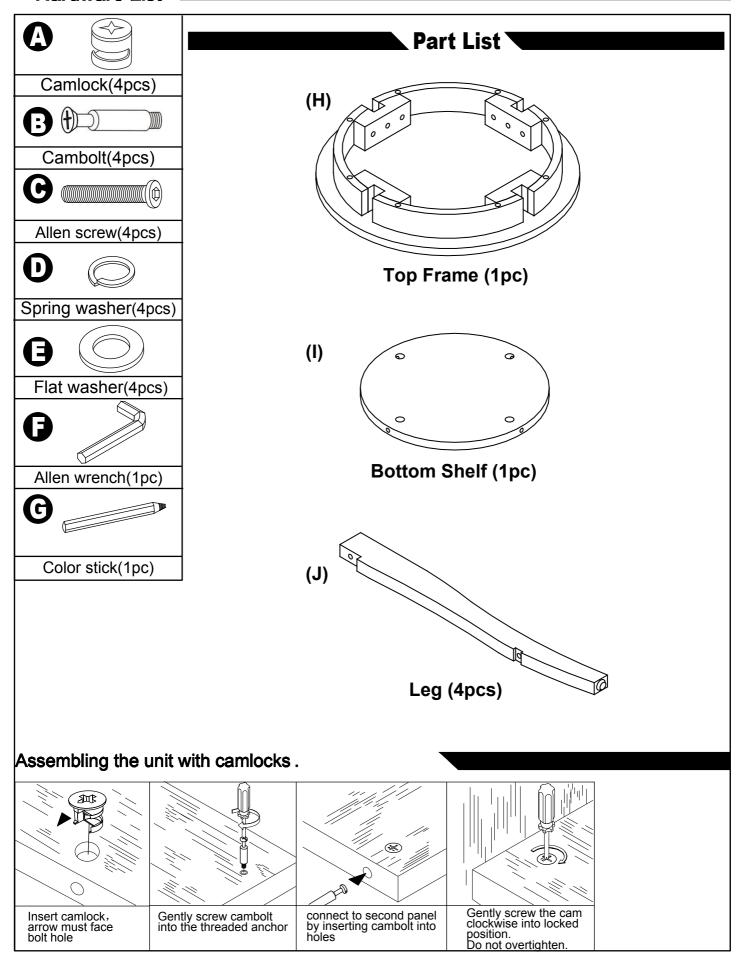

### Hardware List \

- step1
  \*\*Place Item on a soft surface such as carpet or towel .
- 1.Place Two Legs (J) onto Top Frame (H) and fasten together using Allen Screws (C), Spring washers (D) and Flat washers (E) as shown.

# step2

- 1.Insert Camlocks(A) into Bottom Shelf (I) and place Cambolts (B) into Legs (J).
- 2.Insert Bottom Shelf (I) into groove of legs (J) as shown.
- 3. Gently tighten Camlocks .