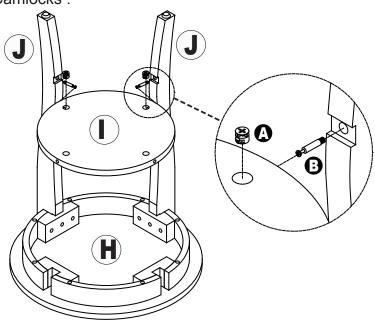

# step2

- 1.Insert Camlocks(A) into Bottom Shelf (I) and place Cambolts (B) into Legs (J).
- 2.Insert Bottom Shelf (I) into groove of legs (J) as shown.
- 3. Gently tighten Camlocks .