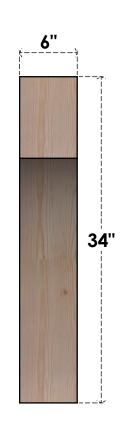

## BRC06X34X34WTL00RDF

6"W X 34"D X 34"H WESTLAKE ROUGH SAWN BRACE, DOUGLAS FIR

SIDE