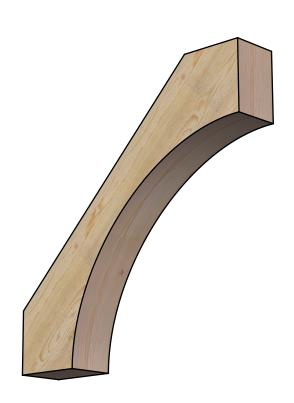

## BRC06X34X34WTL00RDF

6"W X 34"D X 34"H WESTLAKE ROUGH SAWN BRACE, DOUGLAS FIR

SIDE