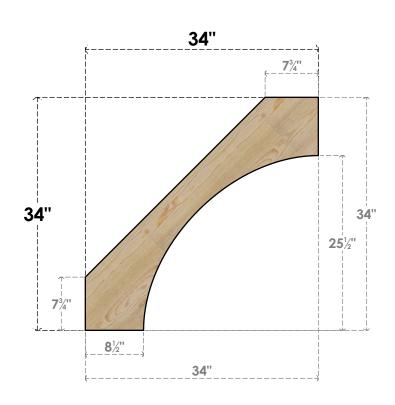

## BRC06X34X34WTL00RDF

6"W X 34"D X 34"H WESTLAKE ROUGH SAWN BRACE, DOUGLAS FIR

SIDE