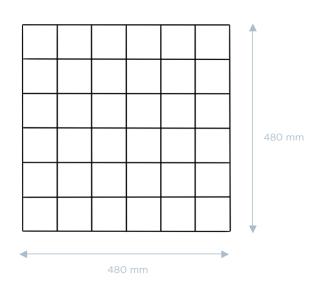

#### **JUNGLE 100**

**JUNGLE 80** 

|                 | JUNGLE 100               | JUNGLE 80                |
|-----------------|--------------------------|--------------------------|
| COLLECTION      | The Teak Wood Collection | The Teak Wood Collection |
| COUNTRY         | Indonesia                | Indonesia                |
| WOOD            | Salvaged Teak Root       | Salvaged Teak Root       |
| CODE            | 10-01-IDN-TEA            | 10-02-IDN-TEA            |
| TILE DIMENSIONS | 300*300 mm               | 480*480 mm               |
| TILE SURFACE    | 0,090 sqm                | 0,230 sqm                |
| TILE THICKNESS  | 10-40 mm                 | 24-44 mm                 |
| TILE WEIGHT     | 1,4 kg                   | 5,9 kg                   |
| SUBSTRATE       | mesh                     | 14 mm MDF                |
| FINISH          | no coating, sanded       | no coating, sanded       |
| PACKUNIT        | 8 pcs                    | 1 pcs                    |
| BOX SURFACE     | 0,72 sgm                 | 0,23 sgm                 |