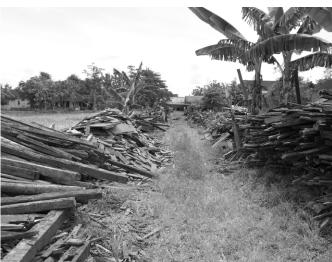

#### THE RECLAIMED TEAK COLLECTION

We source our reclaimed teak in Indonesia.

A much-beloved tropical hard wood we find in the pillars of derelict houses and as root wood on plantations.

The teak comes in various stages of erosion; some much weathered, others not so. Some characterised by a flame grain, others by more organic and erratic water markings.