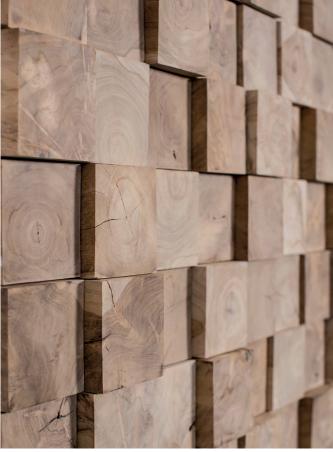

# JUSTE HEBNEAK

Jungle is made from teak root wood. It is end-grain cut.

The root wood origin gives it its exceptional liquid grain texture, it stands out as a sharp pixelated framework.

Premium, selected teak.

#### **JUNGLE 100**

**JUNGLE 80** 

|                 | JUNGLE 100               | JUNGLE 80                |
|-----------------|--------------------------|--------------------------|
| COLLECTION      | The Teak Wood Collection | The Teak Wood Collection |
| COUNTRY         | Indonesia                | Indonesia                |
| WOOD            | Salvaged Teak Root       | Salvaged Teak Root       |
| CODE            | 10-01-IDN-TEA            | 10-02-IDN-TEA            |
| TILE DIMENSIONS | 300*300 mm               | 480*480 mm               |
| TILE SURFACE    | 0,090 sqm                | 0,230 sqm                |
| TILE THICKNESS  | 10-40 mm                 | 24-44 mm                 |
| TILE WEIGHT     | 1,4 kg                   | 5,9 kg                   |
| SUBSTRATE       | mesh                     | 14 mm MDF                |
| FINISH          | no coating, sanded       | no coating, sanded       |
| PACKUNIT        | 8 pcs                    | 1 pcs                    |
| BOX SURFACE     | 0,72 sgm                 | 0,23 sgm                 |