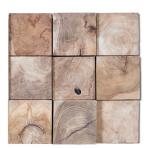

# JUSTE HEBNEAK

Jungle is made from teak root wood. It is end-grain cut.

The root wood origin gives it its exceptional liquid grain texture, it stands out as a sharp pixelated framework.

Premium, selected teak.

#### THE RECLAIMED TEAK COLLECTION

We source our reclaimed teak in Indonesia.

A much-beloved tropical hard wood we find in the pillars of derelict houses and as root wood on plantations.

The teak comes in various stages of erosion; some much weathered, others not so. Some characterised by a flame grain, others by more organic and erratic water markings.