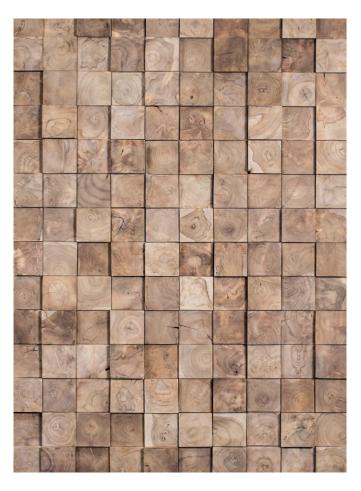

# JUSTE HEBNEAK

Jungle is made from teak root wood. It is end-grain cut.

The root wood origin gives it its exceptional liquid grain texture, it stands out as a sharp pixelated framework.

Premium, selected teak.

#### **JUNGLE 100**

**JUNGLE 80** 

|                 | JUNGLE 100               | JUNGLE 80                |
|-----------------|--------------------------|--------------------------|
| COLLECTION      | The Teak Wood Collection | The Teak Wood Collection |
| COUNTRY         | Indonesia                | Indonesia                |
| WOOD            | Salvaged Teak Root       | Salvaged Teak Root       |
| CODE            | 10-01-IDN-TEA            | 10-02-IDN-TEA            |
| TILE DIMENSIONS | 300*300 mm               | 480*480 mm               |
| TILE SURFACE    | 0,090 sqm                | 0,230 sqm                |
| TILE THICKNESS  | 10-40 mm                 | 24-44 mm                 |
| TILE WEIGHT     | 1,4 kg                   | 5,9 kg                   |
| SUBSTRATE       | mesh                     | 14 mm MDF                |
| FINISH          | no coating, sanded       | no coating, sanded       |
| PACKUNIT        | 8 pcs                    | 1 pcs                    |
| BOX SURFACE     | 0,72 sgm                 | 0,23 sgm                 |