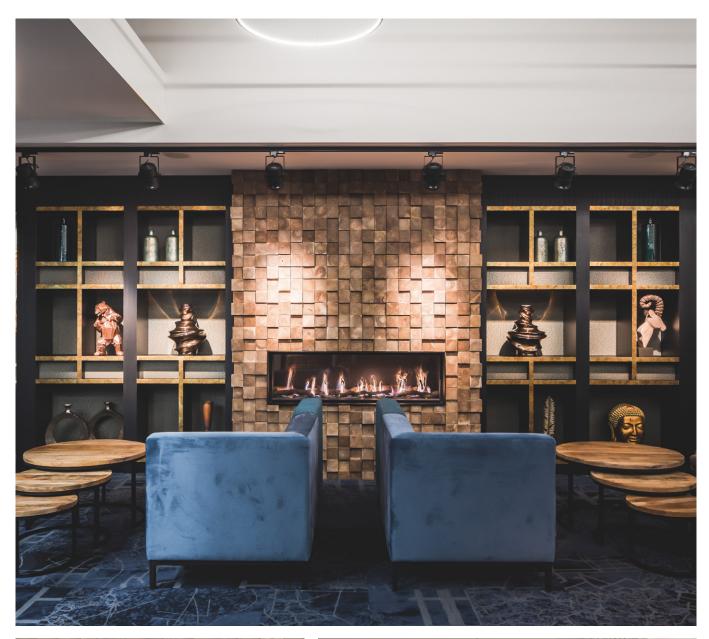

#### THE RECLAIMED TEAK COLLECTION

We source our reclaimed teak in Indonesia.

A much-beloved tropical hard wood we find in the pillars of derelict houses and as root wood on plantations.

The teak comes in various stages of erosion; some much weathered, others not so. Some characterised by a flame grain, others by more organic and erratic water markings.