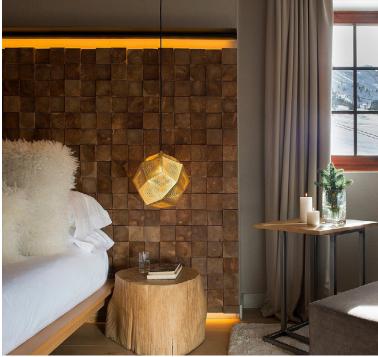

## JUNGLE

TEAK

# JUSTE HEBNEAK

Jungle is made from teak root wood. It is end-grain cut.

The root wood origin gives it its exceptional liquid grain texture, it stands out as a sharp pixelated framework.

Premium, selected teak.