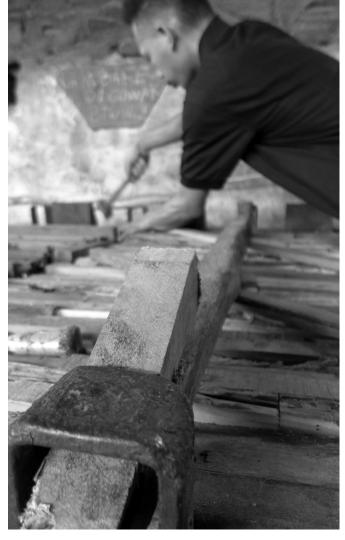

#### THE RECLAIMED TEAK COLLECTION

We source our reclaimed teak in Indonesia.

A much-beloved tropical hard wood we find in the pillars of derelict houses and as root wood on plantations.

The teak comes in various stages of erosion; some much weathered, others not so. Some characterised by a flame grain, others by more organic and erratic water markings.