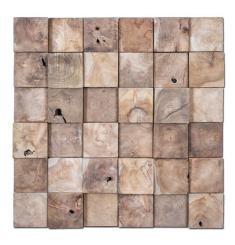

# JUSTE HEBNEAK

Jungle is made from teak root wood. It is end-grain cut.

The root wood origin gives it its exceptional liquid grain texture, it stands out as a sharp pixelated framework.

Premium, selected teak.

#### THE RECLAIMED TEAK COLLECTION

We source our reclaimed teak in Indonesia.

A much-beloved tropical hard wood we find in the pillars of derelict houses and as root wood on plantations.

The teak comes in various stages of erosion; some much weathered, others not so. Some characterised by a flame grain, others by more organic and erratic water markings.