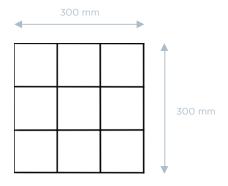

#### **JUNGLE 100**

**JUNGLE 80** 

|                 | JUNGLE 100               | JUNGLE 80                |
|-----------------|--------------------------|--------------------------|
| COLLECTION      | The Teak Wood Collection | The Teak Wood Collection |
| COUNTRY         | Indonesia                | Indonesia                |
| WOOD            | Salvaged Teak Root       | Salvaged Teak Root       |
| CODE            | 10-01-IDN-TEA            | 10-02-IDN-TEA            |
| TILE DIMENSIONS | 300*300 mm               | 480*480 mm               |
| TILE SURFACE    | 0,090 sqm                | 0,230 sqm                |
| TILE THICKNESS  | 10-40 mm                 | 24-44 mm                 |
| TILE WEIGHT     | 1,4 kg                   | 5,9 kg                   |
| SUBSTRATE       | mesh                     | 14 mm MDF                |
| FINISH          | no coating, sanded       | no coating, sanded       |
| PACKUNIT        | 8 pcs                    | 1 pcs                    |
| BOX SURFACE     | 0,72 sgm                 | 0,23 sgm                 |