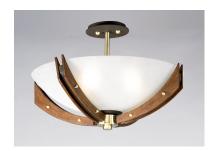

## PRODUCT DESCRIPTION

A modern classic created using mixed medium in complimentary finishes that come together to compose a beautiful art form. Available in your choice of Wenge wood with Black and Polished Nickel accents or Antique Pecan wood with Bronze and Satin Brass. Tall Clear glass cylinders with a frosted band complement the scale of the design.

#### **FINISHES OPTION**

Bronze / Antique Pecan

#### MATERIAL

Steel, Wood, Glass