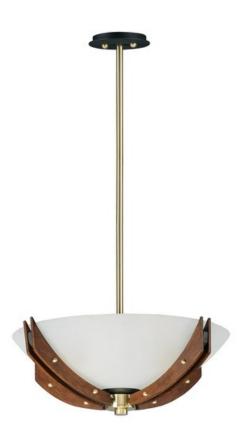

## PRODUCT DESCRIPTION

A modern classic created using mixed medium in complimentary finishes that come together to compose a beautiful art form. Available in your choice of Wenge wood with Black and Polished Nickel accents or Antique Pecan wood with Bronze and Satin Brass. Tall Clear glass cylinders with a frosted band complement the scale of the design.

## **MEASUREMENTS**

DIMENSION : 21.75" L x 21.75" W x 14" H

MAX OAH : 56" OAH

CANOPY : 6" W x 0.75" H x 6" L

HANGING WEIGHT : 17.1 lb WIRE LENGTH : 120"

#### **FINISHES OPTION**

Bronze / Antique Pecan

#### MATERIAL

Steel, Wood, Glass