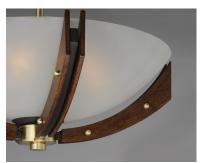

## PRODUCT DESCRIPTION

A modern classic created using mixed medium in complimentary finishes that come together to compose a beautiful art form. Available in your choice of Wenge wood with Black and Polished Nickel accents or Antique Pecan wood with Bronze and Satin Brass. Tall Clear glass cylinders with a frosted band complement the scale of the design.

#### MATERIAL

Steel, Wood, Glass