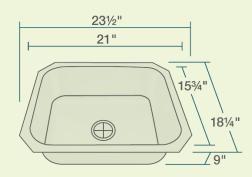

23 1/2" x 18 1/4" x 9"
18-Gauge Steel
Certified High-Quality 300 Series Stainless Steel
Brushed Satin Finish
Center Drain
Thick Sound Dampener Rubber Pad
Cardboard Cutout Template Included
Installation Hardware Included
Limited Lifetime Warranty