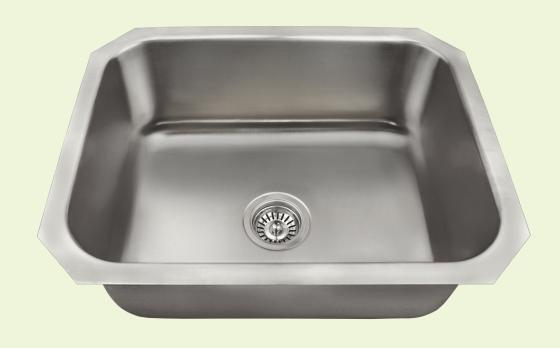

# **US1038 Single Bowl Kitchen Sink**

23 1/2" x 18 1/4" x 9"
18-Gauge Steel
Certified High-Quality 300 Series Stainless Steel
Brushed Satin Finish
Center Drain
Thick Sound Dampener Rubber Pad
Cardboard Cutout Template Included
Installation Hardware Included
Limited Lifetime Warranty

### **Features**

Undermount Installation

24" Minimum Cabinet Size

18 Gauge

Cold-Rolled Stainless Steel

\*\*\*

Center Drain 3 1/2"

Sound Dampening