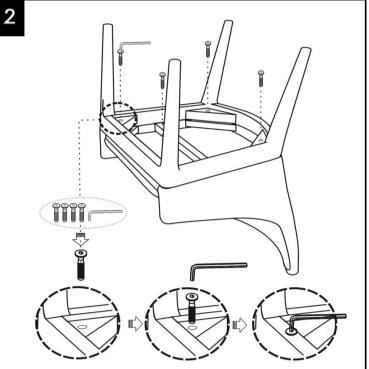

--------------------------------------|----------|
| А     | SEAT & BACK     |                                                          | 1X       |
| В     | LEG             |                                                          | 1X       |
| С     | Nuts M8 x 40 mm | e pranum<br>e pranum<br>e pranum<br>e pranum<br>e pranum | 4X       |
| D     | L Key           |                                                          | 1X       |

Model #SEA4000A

Product Dimensions : 23.25" x 24,75" x 35.5"



## PREPARATION

Before beginning assembly of product, make sure all parts are present. Compare parts with package contents list and hardware contents list.

If any part is missing or damaged, do not attempt to assemble the product.



Assembly part A and B with Nuts and tighten with L key