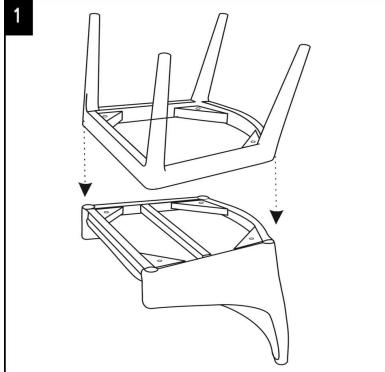

QUANTITY |
|-------|-----------------|----------------------------------------------------------|----------|
| А     | SEAT & BACK     |                                                          | 1X       |
| В     | LEG             |                                                          | 1X       |
| С     | Nuts M8 x 40 mm | e pranum<br>e pranum<br>e pranum<br>e pranum<br>e pranum | 4X       |
| D     | L Key           |                                                          | 1X       |

Model #SEA4000A

Product Dimensions : 23.25" x 24,75" x 35.5"



## PREPARATION

Before beginning assembly of product, make sure all parts are present. Compare parts with package contents list and hardware contents list.

If any part is missing or damaged, do not attempt to assemble the product.



Assembly part A and B with Nuts and tighten with L key