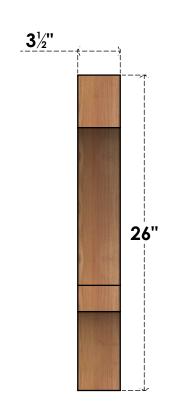

## BRC04X26X26BOA00SWR

3 1/2"W X 26"D X 26"H BALBOA SMOOTH BRACE, WESTERN RED CEDAR

## SIDE