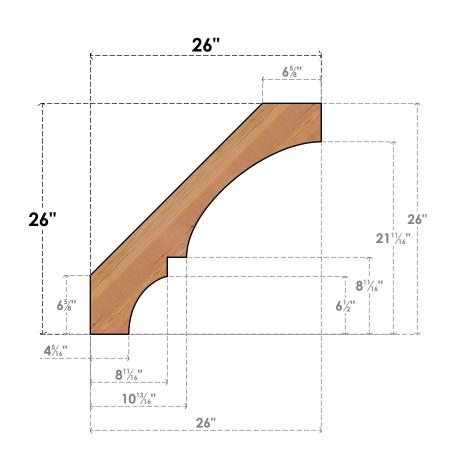

## BRC04X26X26BOA00SWR

3 1/2"W X 26"D X 26"H BALBOA SMOOTH BRACE, WESTERN RED CEDAR

## **FRONT**

**EKENA MILLWORK** 2300 WEST MAIN ST. CLARKSVILLE, TX 75426 TOLL FREE: 866-607-0453 WWW.EKENAMILLWORK.COM