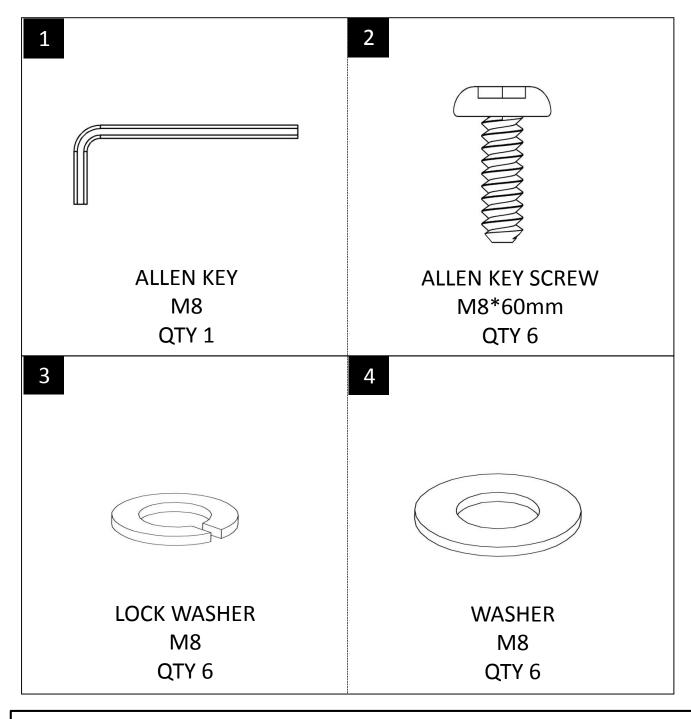

#### HARDWARE DESCRIPTION

**NEED HELP?** For help with assembly or if you are missing a part, Please call customer service at 1-866-518-0120 ext. 262 (9 am to 4 pm EST)