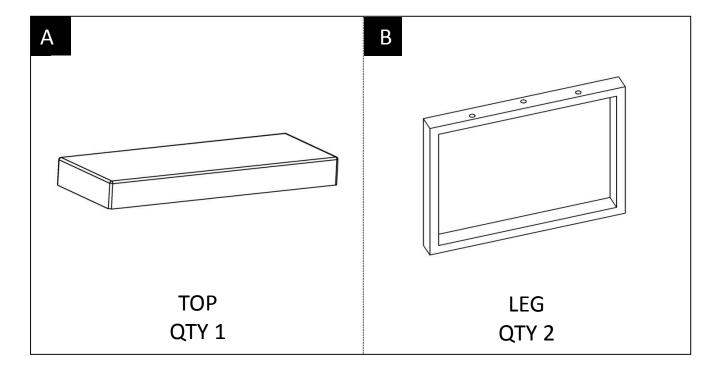

#### **PARTS DESCRIPTION**

**NEED HELP?** For help with assembly or if you are missing a part, Please call customer service at 1-866-518-0120 ext. 262 (9 am to 4 pm EST)