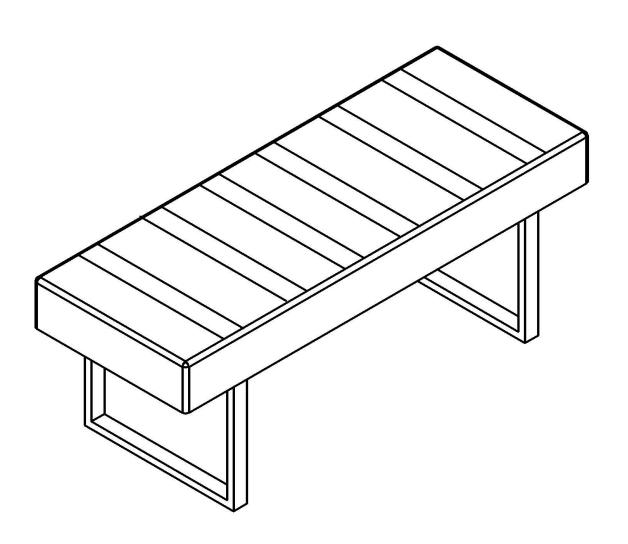

# DRISCOL / LUCIELLE / NANCY

# LARGE OTTOMAN BENCH

MODEL # AXCOT-281









### Questions, problems, assembly help, missing parts?

No need to return the product, we will gladly help and ship your replacement parts free of charge
Please call Customer Service at 1-866-518-0120 ext. 262
Monday to Friday between 9 am – 4 pm EST
or go to

www.simpli-home.com/parts\_request

| In order to assist you in a timely manner, please have the following information ready: |                       |
|-----------------------------------------------------------------------------------------|-----------------------|
| Model #                                                                                 | Part Number or Letter |
| Purchased at                                                                            | Date of Purchase      |
|