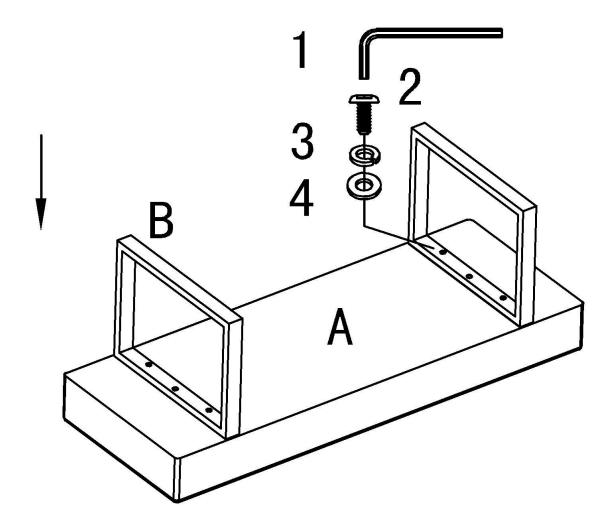

#### STEP 1

Place the Top (A) on its back on a flat smooth surface. Secure Top (A) to Legs (B) with Allen Key Screws (2), Lock Washers (3) and Washers (4).

Use Allen Key (1) to tighten all the Screws.

# STEP 2

Turn Ottoman Bench right side up.