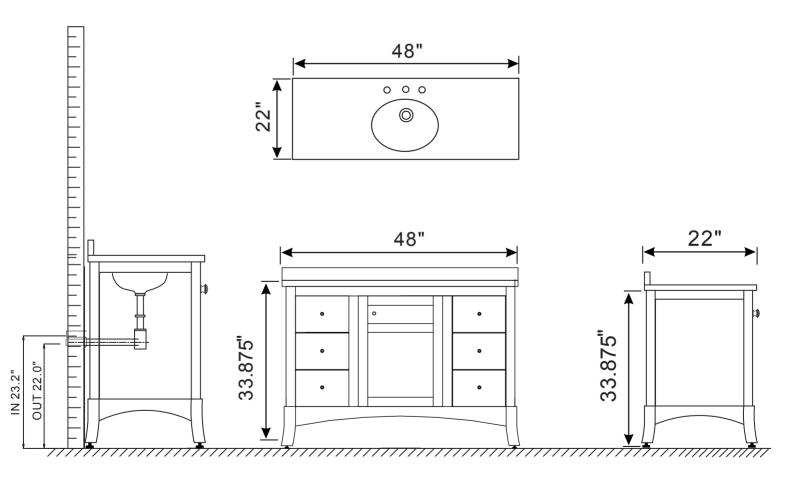

## **ZVIV**Z

- Please check your product packaging to make Sure the included accessories are in the "list of standard accessories".if any parts are missing, please contact your local dealer immediately
- Do not allow any sharp objects to come in contact with the cabinet, as it will scratch the surface
- Continuous and prolonged exposure to direct sunlight may cause discoloration to the wood.
- Continuous and prolonged exposure to direct sunlight may cause discoloration to the wood.
- Please avoid using cleaning products that contain bleach or ammonia.
- Wood surface should only be cleaned with wood care products such as soapy water or furniture polish.

MODEL: EVVN514-48WH





## **ERECTING TOOL**



## DRAWER'S ADJUST



## **INSTALLATION INSTRUCTIONS**