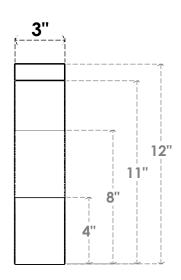

## ITEM NUMBER: BRCURO030X12000X12000FSTRCPR

3"W X 12"D X 12"H FUNSTON ROUGH CEDAR WOODGRAIN OPEN TIMBERTHANE BRACE, PRIMED TAN

**SIDE PROFILE** 

**FRONT PROFILE** 

**ISOMETRIC** 

**EKENA MILLWORK** 2300 WEST MAIN ST. CLARKSVILLE, TX 75426 TOLL FREE: 866-607-0453 WWW.EKENAMILLWORK.COM