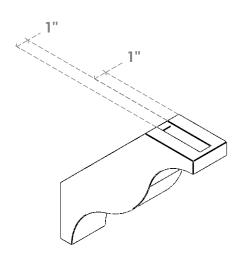

## ITEM NUMBER: BRCURO030X12000X12000FSTRCPR

3"W X 12"D X 12"H FUNSTON ROUGH CEDAR WOODGRAIN OPEN TIMBERTHANE BRACE, PRIMED TAN

**SIDE PROFILE** 

**FRONT PROFILE** 

**ISOMETRIC** 

**EKENA MILLWORK** 2300 WEST MAIN ST. CLARKSVILLE, TX 75426 TOLL FREE: 866-607-0453 WWW.EKENAMILLWORK.COM