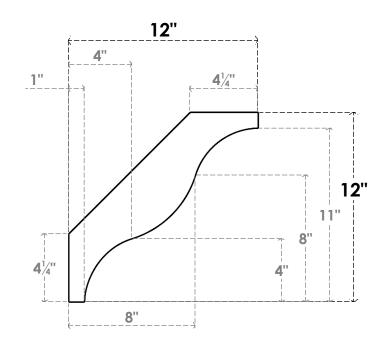

## ITEM NUMBER: BRCURO030X12000X12000FSTRCPR

3"W X 12"D X 12"H FUNSTON ROUGH CEDAR WOODGRAIN OPEN TIMBERTHANE BRACE, PRIMED TAN

**SIDE PROFILE** 

**FRONT PROFILE** 

**ISOMETRIC** 

**EKENA MILLWORK** 2300 WEST MAIN ST. CLARKSVILLE, TX 75426 TOLL FREE: 866-607-0453 WWW.EKENAMILLWORK.COM