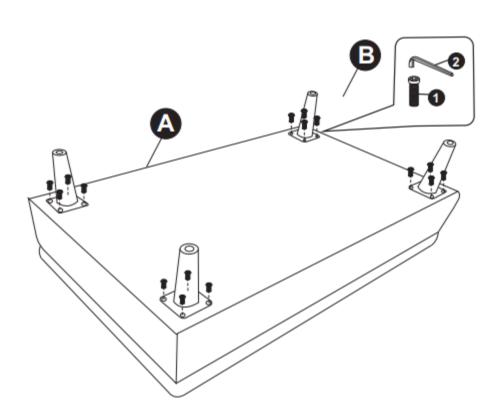

#### STEP 1

1. Place the Ottoman (A) upside down on a smooth, flat surface.

2. Attach the Feet B and Allen Key Bolts 1 to each corner.

3. Use Allen Key (2) to tighten.