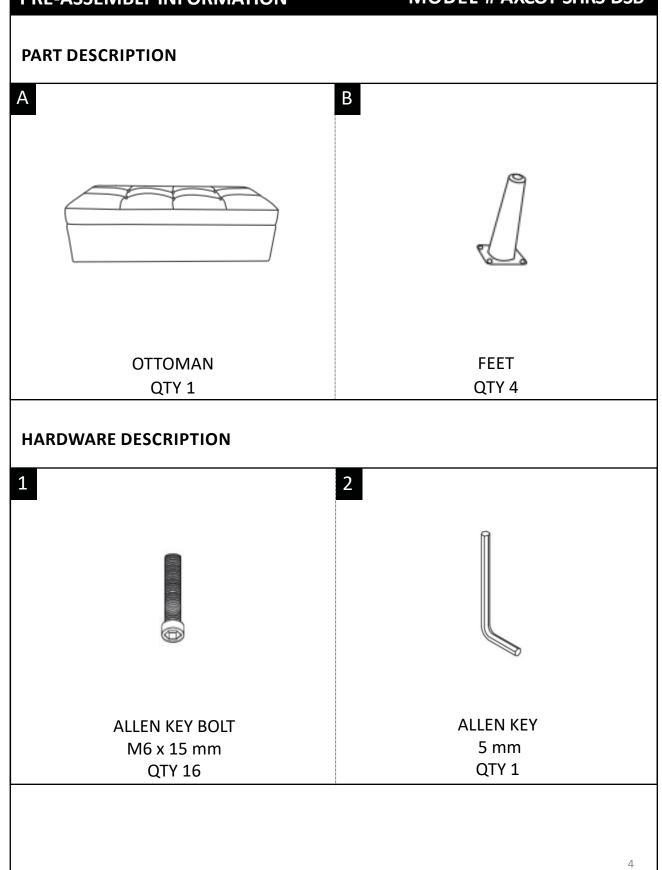

avoid damage.

May require 2 people for ease of assembly.

### CARE and MAINTENANCE

Wipe regularly with clean water and a damp, clean, soft white cloth. General cleaning can be done as needed with a mild detergent and water solution. Always rinse with clean water and dry.

For heavy soiling, dampen a soft white cloth or soft bristle brush.

Use care as scrubbing can damage the surface.

More difficult stains can be treated, but this should be occasional, not daily cleaning. ANY cleaning solution used must be removed with clean water and a clean white cloth. Cleaning residue left on the material can cause it to dry out and crack or affect the color.

DO NOT use any cleaners with corrosive ingredients (lye, acids or ammonia).

#### **PRE-ASSEMBLY INFORMATION**

#### MODEL # AXCOT-SHRS-DSB



### ASSEMBLY

#### MODEL # AXCOT-SHRS-DSB

#### STEP 1



1. Place the Ottoman (A) upside down on a smooth, flat surface.

2. Attach the Feet B and Allen Key Bolts 1 to each corner.

3. Use Allen Key (2) to tighten.



# SIMPLIHOME®

### WARRANTY

Thank you for purchasing a **Simpli Home – Wyndenhall – Brooklyn + Max** product. These products have been made to demanding, high-quality standards and are guaranteed for domestic use against manufacturing faults for a period of 12 months from the date of purchase. This warranty does not affect your statutory rights.

In case of any malfunction of your product (failure, missing parts, etc.) please contact us at our toll-free service line at 1-866-518-0120, Monday to Friday, from 9 AM to 5 PM EST or visit our website at <u>www.simpli-home.com</