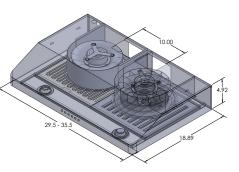

## **PLJW 185**

| Sizes Available | 30   36           |
|-----------------|-------------------|
| Ductless Option | Yes               |
| Vent size       | 7″                |
| Airflow (CFM)   | 600 Max           |
| Lighting        | 2 LED Lights      |
| Noise (Sones)   | 5.0 Max           |
| Voltage         | 110v              |
| Blower          | 600 CFM Blower    |
| Speeds          | 4                 |
| Controls        | Push Button Panel |