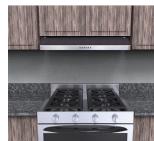

The PLJW 185 is one of our most popular under cabinet models. At less than five inches tall it is slim enough to fit in any kitchen with minimal modifications to existing cabinetry. It can be ran ductless with the addition of a charcoal filter which eliminates the need to vent to the outdoors and add more ducting . The PLJW 185 is also super affordable for any home owner remodeling on a budget.