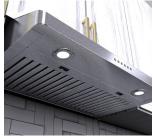

The PLJW 185 is one of our most popular under cabinet models. At less than five inches tall it is slim enough to fit in any kitchen with minimal modifications to existing cabinetry. It can be ran ductless with the addition of a charcoal filter which eliminates the need to vent to the outdoors and add more ducting . The PLJW 185 is also super affordable for any home owner remodeling on a budget.