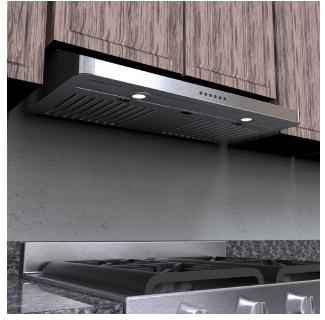

The PLJW 185 is one of our most popular under cabinet models. At less than five inches tall it is slim enough to fit in any kitchen with minimal modifications to existing cabinetry. It can be ran ductless with the addition of a charcoal filter which eliminates the need to vent to the outdoors and add more ducting . The PLJW 185 is also super affordable for any home owner remodeling on a budget.