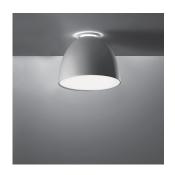

### Materials =

- Body of lamp in aluminum
- Lower diffuser in polycarbonate

### Features & Accessories =

• Subtle indirect lighting creating a halo on the ceiling