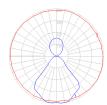

## Light distribution =

Direct/Indirect

Red = Max Cd. Through Vertical plane
Blue = Max Cd. Through Horizontal plane